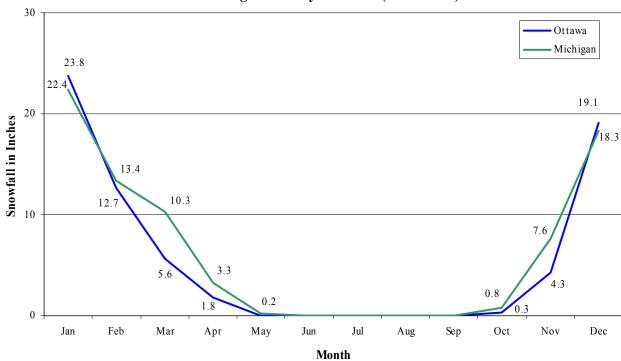

|          | Jan  | Feb  | Mar  | Apr | May   | Jun | Jul | Aug | Sep   | Oct | Nov | Dec  |
|----------|------|------|------|-----|-------|-----|-----|-----|-------|-----|-----|------|
| Ottawa   | 23.8 | 12.7 | 5.6  | 1.8 | trace | 0.0 | 0.0 | 0.0 | 0.0   | 0.3 | 4.3 | 19.1 |
| Michigan | 22.4 | 13.4 | 10.3 | 3.3 | 0.2   | 0.0 | 0.0 | 0.0 | trace | 0.8 | 7.6 | 18.3 |

Source: NOAA (National Oceanic & Atmospheric Administration) Climatography of the U.S. No. 20

## Average Monthly Snowfall (1971-2000)

<sup>\*</sup> The average monthly snowfall amount is for the years 1971-2000

|                  | Jan   | Feb  | Mar  | Apr  | May   | Jun     | Jul   | Aug   | Sep  | Oct  | Nov  | Dec   |
|------------------|-------|------|------|------|-------|---------|-------|-------|------|------|------|-------|
|                  |       |      |      |      | (     | Ottawa  |       |       |      |      |      |       |
| Highest Snowfall | 55.0  | 39.5 | 16.5 | 17.0 | trace | 0.0     | 0.0   | 0.0   | 0.0  | 4.0  | 21.5 | 43.5  |
| Year             | 1977  | 1981 | 1972 | 1982 | 1976  | n/a     | n/a   | n/a   | n/a  | 1989 | 1976 | 1977  |
|                  |       |      |      |      | Mi    | chigan* | *     |       |      |      |      |       |
| Highest Snowfall | 129.5 | 89.8 | 78.1 | 45.5 | 26.0  | trace   | trace | trace | 6.9  | 30.5 | 78.2 | 120.9 |
| Year             | 1982  | 1989 | 1976 | 1996 | 1997  | 1984    | 1990  | 1986  | 1995 | 1979 | 1989 | 1985  |