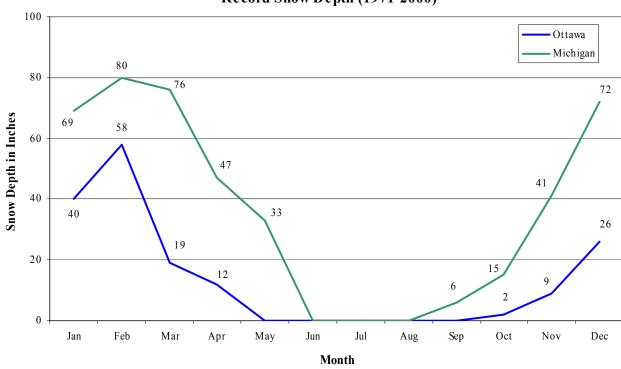

|                | Jan  | Feb  | Mar  | Apr  | May  | Jun     | Jul   | Aug   | Sep  | Oct  | Nov  | Dec  |
|----------------|------|------|------|------|------|---------|-------|-------|------|------|------|------|
|                |      |      |      |      |      | Ottawa  | a     |       |      |      |      |      |
| Greatest Depth | 40   | 58   | 19   | 12   | 0    | 0       | 0     | 0     | 0    | 2    | 9    | 26   |
| Year           | 1985 | 1985 | 1978 | 1982 | n/a  | n/a     | n/a   | n/a   | n/a  | 1989 | 1976 | 1983 |
|                |      |      |      |      |      | Michiga | ın    |       |      |      |      |      |
| Greatest Depth | 69   | 80   | 76   | 47   | 33   | trace   | trace | trace | 6    | 15   | 41   | 72   |
| Year           | 1979 | 1985 | 1972 | 1971 | 1996 | 1984    | 1980  | 1986  | 1995 | 1987 | 1991 | 1989 |

Source: NOAA (National Oceanic & Atmospheric Administration) Climatography of the U.S. No. 20, National Climatic Data Center

## Record Snow Depth (1971-2000)

<sup>\*</sup> The record snow depth is for the years 1971-2000