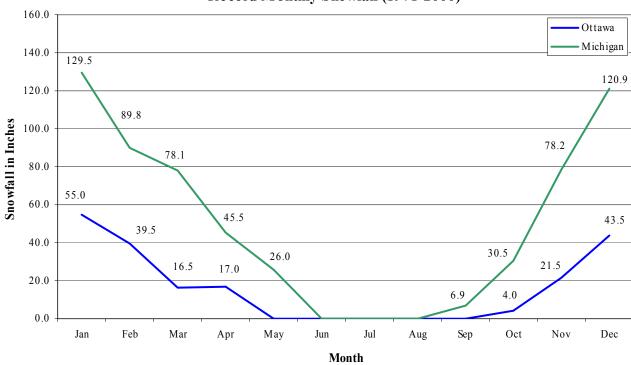

Source: NOAA (National Oceanic & Atmospheric Administration) Climatography of the U.S. No. 20, National Climatic Data Center

## Record Monthly Snowfall (1971-2000)

 <sup>\*</sup> The record monthly snowfall amount is for the years 1971-2000
\*\* The greatest monthly snowfall in Michigan (129.5 inches) was recorded in 1982 in Keweenaw County

## Average Monthly Snowfall (1971-2000)

<sup>\*</sup> The average monthly snowfall amount is for the years 1971-2000

|                  | Jan   | Feb  | Mar  | Apr  | May   | Jun     | Jul   | Aug   | Sep  | Oct  | Nov  | Dec   |
|------------------|-------|------|------|------|-------|---------|-------|-------|------|------|------|-------|
|                  |       |      |      |      | (     | Ottawa  |       |       |      |      |      |       |
| Highest Snowfall | 55.0  | 39.5 | 16.5 | 17.0 | trace | 0.0     | 0.0   | 0.0   | 0.0  | 4.0  | 21.5 | 43.5  |
| Year             | 1977  | 1981 | 1972 | 1982 | 1976  | n/a     | n/a   | n/a   | n/a  | 1989 | 1976 | 1977  |
|                  |       |      |      |      | Mi    | chigan* | *     |       |      |      |      |       |
| Highest Snowfall | 129.5 | 89.8 | 78.1 | 45.5 | 26.0  | trace   | trace | trace | 6.9  | 30.5 | 78.2 | 120.9 |
| Year             | 1982  | 1989 | 1976 | 1996 | 1997  | 1984    | 1990  | 1986  | 1995 | 1979 | 1989 | 1985  |