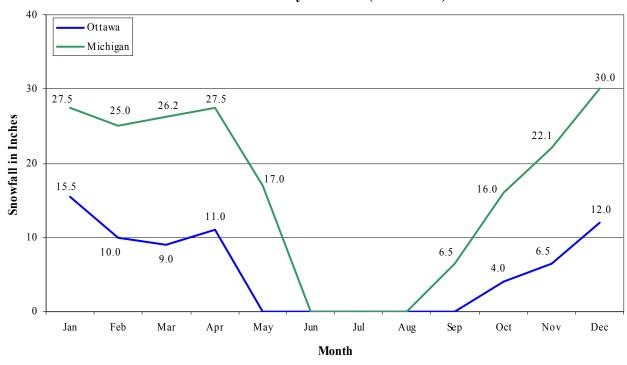

|                  | Jan  | Feb  | Mar  | Apr  | May   | Jun                   | Jul | Aug   | Sep  | Oct  | Nov  | Dec  |
|------------------|------|------|------|------|-------|-----------------------|-----|-------|------|------|------|------|
|                  |      |      |      |      |       | Ottawa                |     |       |      |      |      |      |
| Highest Snowfall | 15.5 | 10.0 | 9.0  | 11.0 | trace | 0.0                   | 0.0 | 0.0   | 0.0  | 4.0  | 6.5  | 12.0 |
| Year             | 1985 | 1988 | 1971 | 1982 | 1989  | n/a                   | n/a | n/a   | n/a  | 1989 | 1976 | 1977 |
|                  |      |      |      |      | N     | 1ichigan <sup>3</sup> | **  |       |      |      |      |      |
| Highest Snowfall | 27.5 | 25.0 | 26.2 | 27.5 | 17.0  | trace                 | 0.0 | trace | 6.5  | 16.0 | 22.1 | 30.0 |
| Year             | 1975 | 1983 | 1997 | 1977 | 1990  | 1998                  | n/a | 1986  | 1995 | 1987 | 1991 | 1996 |

Source: NOAA (National Oceanic & Atmospheric Administration) Climatography of the U.S. No. 20

## Record Daily Snowfall (1971-2000)

<sup>\*</sup> The record daily snowfall amount is for the years 1971-2000

<sup>\*\*</sup> The record daily snowfall recorded in Michigan, 30.0 inches, was recorded on December 19, 1996 in Baraga County