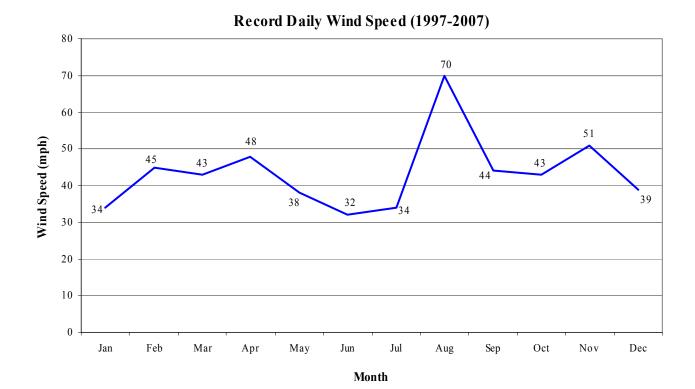

| Record Daily Wind Speeds in Miles per Hour* (Ottawa Cour |
|----------------------------------------------------------|
|----------------------------------------------------------|

|               | Jan  | Feb  | Mar  | Apr  | May  | Jun  | Jul  | Aug  | Sep  | Oct  | Nov  | Dec  |
|---------------|------|------|------|------|------|------|------|------|------|------|------|------|
| Highest Speed | 34   | 45   | 43   | 48   | 38   | 32   | 34   | 70   | 44   | 43   | 51   | 39   |
| Year          | 2003 | 1999 | 2002 | 1997 | 2003 | 2007 | 2005 | 2000 | 1997 | 2001 | 1998 | 2007 |

Source: NOAA (National Oceanic & Atmospheric Administration), National Climate Data Center, Weather Underground, Inc. (See the Glossary of Terms for Company Background)

\* The record daily wind speed for the years 1997-2007