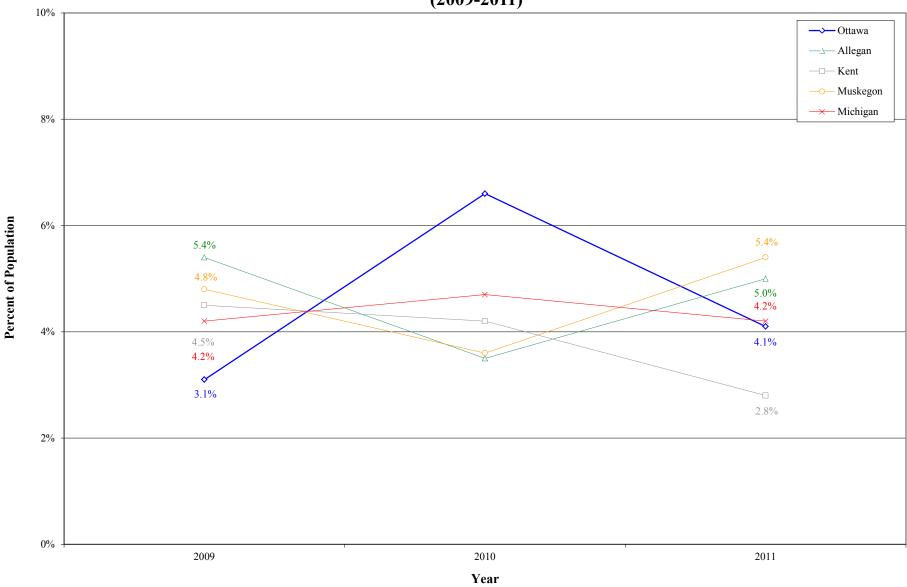

### $Uninsured\ by\ Annual\ Household\ Income\ ({\it Ottawa\ County},\ {\it Adjacent\ Counties},\ {\it State})$

#### Percent of Population\*

| Year | Under \$25,000 |         |       |          |          | \$25,000 to \$49,999 |         |       |          |          | \$50,000 to \$74,999 |         |      |          |          |
|------|----------------|---------|-------|----------|----------|----------------------|---------|-------|----------|----------|----------------------|---------|------|----------|----------|
|      | Ottawa         | Allegan | Kent  | Muskegon | Michigan | Ottawa               | Allegan | Kent  | Muskegon | Michigan | Ottawa               | Allegan | Kent | Muskegon | Michigan |
| 2009 | 18.4%          | 23.5%   | 20.6% | 15.8%    | 20.3%    | 13.0%                | 11.4%   | 16.1% | 13.7%    | 15.5%    | 5.1%                 | 7.2%    | 9.6% | 11.3%    | 10.7%    |
| 2010 | 18.5%          | 26.6%   | 22.0% | 19.6%    | 20.2%    | 11.8%                | 14.7%   | 16.4% | 14.3%    | 16.3%    | 6.9%                 | 8.6%    | 8.2% | 10.1%    | 10.0%    |
| 2011 | 17.8%          | 17.4%   | 17.2% | 18.3%    | 19.6%    | 12.4%                | 13.7%   | 15.5% | 13.3%    | 15.3%    | 9.4%                 | 5.5%    | 9.9% | 6.6%     | 10.7%    |

<sup>\*</sup> Percentages are based on the population in a specific household income group