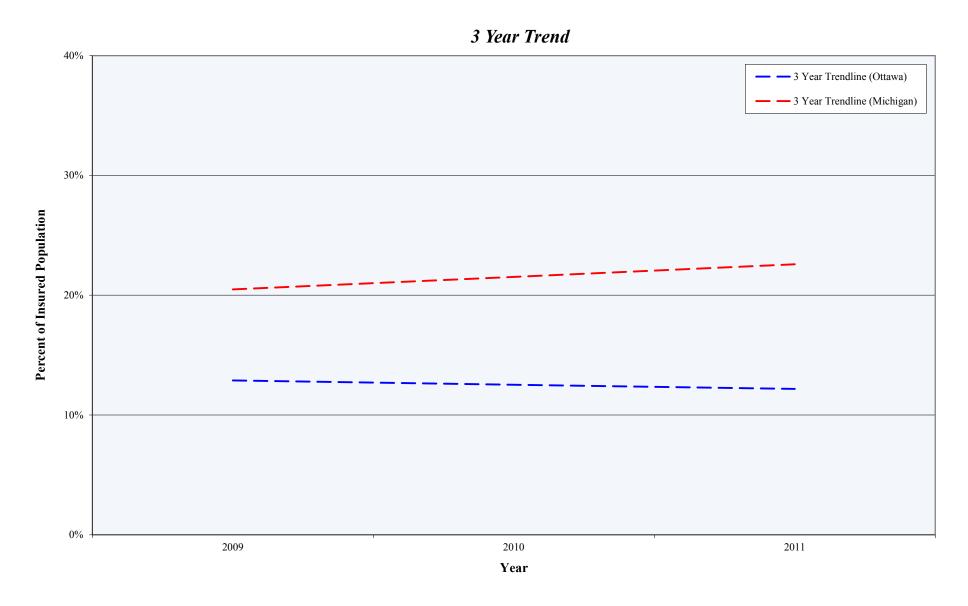

### Health Insurance (2009-2011) Insured By Type of Health Coverage (Ottawa County, Adjacent Counties, State)

#### **Percent of Insured Population**

| Year | Private Insurance* |         |       |          |          | Public Insurance* |         |       |          |          | Both Private and Public Insurance |         |       |          |          |
|------|--------------------|---------|-------|----------|----------|-------------------|---------|-------|----------|----------|-----------------------------------|---------|-------|----------|----------|
|      | Ottawa             | Allegan | Kent  | Muskegon | Michigan | Ottawa            | Allegan | Kent  | Muskegon | Michigan | Ottawa                            | Allegan | Kent  | Muskegon | Michigan |
| 2009 | 75.1%              | 69.8%   | 68.9% | 57.4%    | 64.0%    | 12.5%             | 15.4%   | 18.0% | 26.3%    | 20.4%    | 12.5%                             | 14.8%   | 13.1% | 16.3%    | 15.6%    |
| 2010 | 72.2%              | 66.2%   | 66.1% | 51.6%    | 62.2%    | 13.3%             | 18.2%   | 20.1% | 31.6%    | 21.7%    | 14.5%                             | 15.6%   | 13.8% | 16.8%    | 16.1%    |
| 2011 | 73.0%              | 67.7%   | 68.6% | 55.1%    | 61.6%    | 11.8%             | 18.3%   | 19.2% | 30.2%    | 22.5%    | 15.2%                             | 14.0%   | 12.1% | 14.7%    | 15.9%    |

<sup>\*</sup> Private insurance includes employer-based health insurance, direct-purchase health coverage, and TRICARE/other military health coverage. Public insurance includes Medicare, Medicaid and other medical assistance programs, VA Health Care, the Children's Health Insurance Program, and individual state health plans