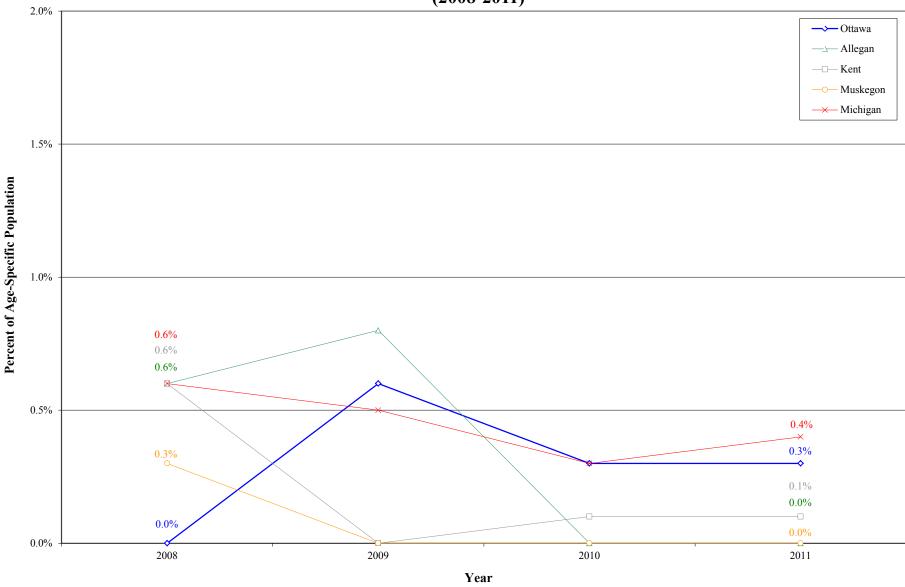

## $Uninsured\ by\ Age\ ({\tt Ottawa\ County},\ {\tt Adjacent\ Counties},\ {\tt State})$

### Percent of Population\*

| Year | Under Age 18 |         |      |          | Age 18-64 |        |         |       | Age 65 and Older |          |        |         |      |          |          |
|------|--------------|---------|------|----------|-----------|--------|---------|-------|------------------|----------|--------|---------|------|----------|----------|
|      | Ottawa       | Allegan | Kent | Muskegon | Michigan  | Ottawa | Allegan | Kent  | Muskegon         | Michigan | Ottawa | Allegan | Kent | Muskegon | Michigan |
| 2008 | 2.4%         | 2.7%    | 5.1% | 2.6%     | 5.2%      | 10.6%  | 17.9%   | 15.7% | 16.9%            | 16.1%    | 0.0%   | 0.6%    | 0.6% | 0.3%     | 0.6%     |
| 2009 | 3.2%         | 1.3%    | 3.5% | 2.3%     | 4.6%      | 12.5%  | 16.2%   | 17.2% | 19.0%            | 17.6%    | 0.6%   | 0.8%    | 0.0% | 0.0%     | 0.5%     |
| 2010 | 4.3%         | 1.6%    | 3.3% | 3.8%     | 4.1%      | 13.2%  | 19.8%   | 17.2% | 20.8%            | 18.1%    | 0.3%   | 0.0%    | 0.1% | 0.0%     | 0.3%     |
| 2011 | 4.0%         | 1.7%    | 3.3% | 3.8%     | 4.1%      | 13.0%  | 15.4%   | 14.8% | 16.9%            | 17.2%    | 0.3%   | 0.0%    | 0.1% | 0.0%     | 0.4%     |

<sup>\*</sup> Percentages are age-specific and refer to the population in a specific age group

## Uninsured Population Among Persons Age 65 and Older (2008-2011)

## **Uninsured Population Among Persons Age 65 and Older**

Source: U.S. Census Bureau, American Community Survey

Year