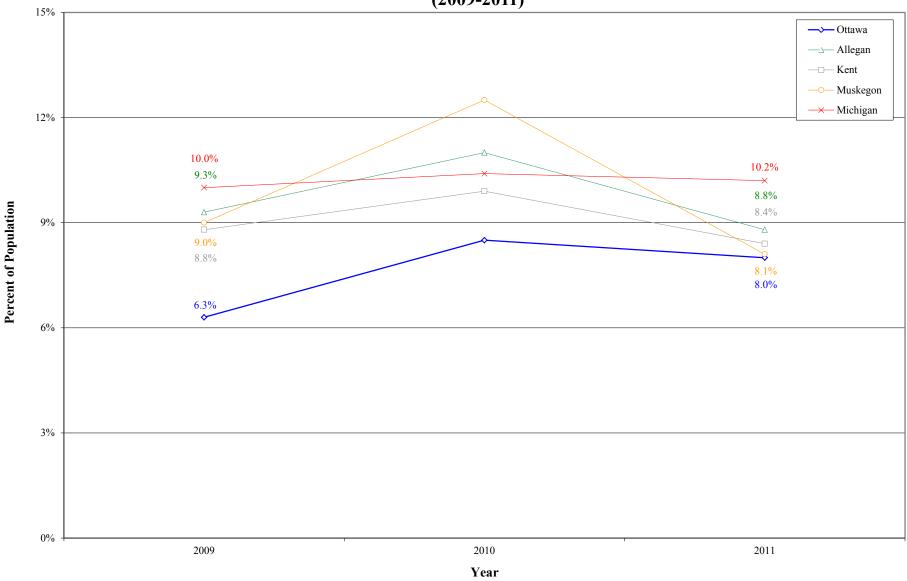

## Health Insurance (2009-2011) Uninsured by Employment Status (co.

Uninsured by Employment Status (Ottawa County, Adjacent Counties, State)

#### Percent of Population\*

| Year | Employed Full-Time |         |      |          |          | Employed Less Than Full-Time |         |       |          |          | Unemployed |         |       |          |          |
|------|--------------------|---------|------|----------|----------|------------------------------|---------|-------|----------|----------|------------|---------|-------|----------|----------|
|      | Ottawa             | Allegan | Kent | Muskegon | Michigan | Ottawa                       | Allegan | Kent  | Muskegon | Michigan | Ottawa     | Allegan | Kent  | Muskegon | Michigan |
| 2009 | 6.3%               | 9.3%    | 8.8% | 9.0%     | 10.0%    | 17.9%                        | 25.4%   | 25.4% | 26.7%    | 23.8%    | 37.6%      | 46.9%   | 43.7% | 43.7%    | 41.3%    |
| 2010 | 8.5%               | 11.0%   | 9.9% | 12.5%    | 10.4%    | 17.2%                        | 23.1%   | 24.2% | 27.4%    | 23.5%    | 39.9%      | 52.6%   | 36.4% | 40.5%    | 42.2%    |
| 2011 | 8.0%               | 8.8%    | 8.4% | 8.1%     | 10.2%    | 15.7%                        | 18.7%   | 19.8% | 25.7%    | 22.7%    | 40.8%      | 49.2%   | 34.2% | 38.2%    | 39.0%    |

<sup>\*</sup> Percentages are based on the population in a specific employment status group