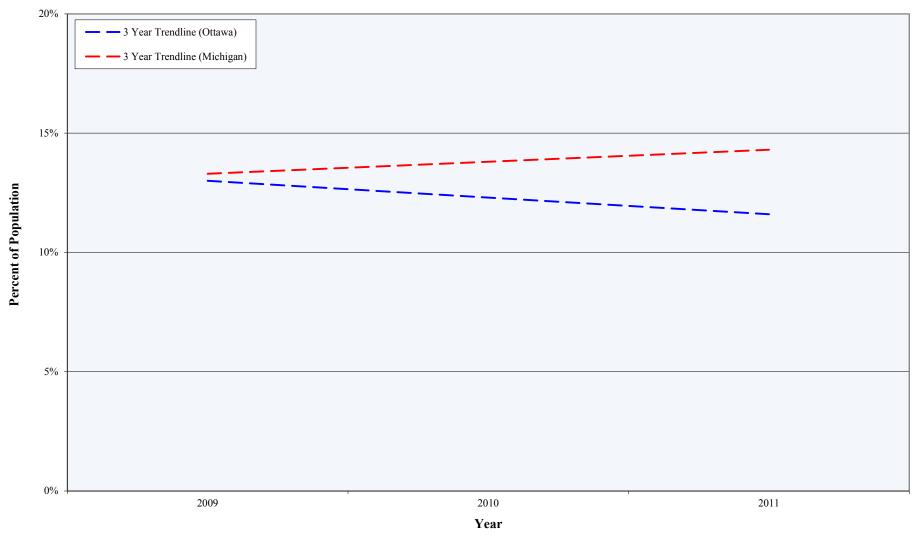

Ottawa 11.9% 11.4% 11.9% 10.1% 13.1% 3.3% 5.8% 5.5% 5.4% 5.6% 2009 2010 14.5% 12.8% 12.6% 14.6% 14.2% 4.2% 6.5%5.8% 4.5% 5.8% 2011 10.5% 14.2% 12.7% 12.3% 14.1% 3.1% 5.8% 5.0% 5.9% 5.7%

<sup>\*</sup> Percentages are based on the population in a specific educational attainment group

## Uninsured Population Among Persons with Less Than a High School Diploma (2009-2011)



## Uninsured Population Among Persons with Less Than a High School Diploma



# Uninsured Population Among Persons with a High School Diploma (2009-2011)



## **Uninsured Population Among Persons with a High School Diploma**



## Uninsured Population Among Persons with Some College or an Associate's Degree (2009-2011)



## Uninsured Population Among Persons with Some College or an Associate's Degree

### 3 Year Trend



## Uninsured Population Among Persons with a Bachelor's Degree or Higher (2009-2011)



## Uninsured Population Among Persons with a Bachelor's Degree or Higher





## Health Insurance (2009-2011) Uninsured by Employment Status (co.

Uninsured by Employment Status (Ottawa County, Adjacent Counties, State)

#### Percent of Population\*

| Year | Employed Full-Time |         |      |          |          | Employed Less Than Full-Time |         |       |          |          | Unemployed |         |       |          |          |
|------|--------------------|---------|------|----------|----------|------------------------------|---------|-------|----------|----------|------------|---------|-------|----------|----------|
|      | Ottawa             | Allegan | Kent | Muskegon | Michigan | Otta