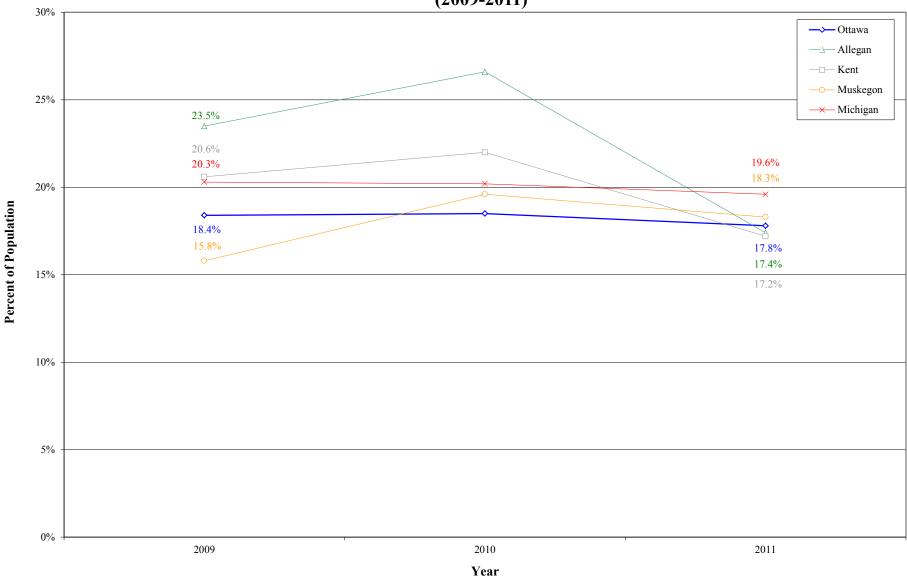

### $Uninsured\ by\ Annual\ Household\ Income\ ({\it Ottawa\ County},\ {\it Adjacent\ Counties},\ {\it State})$

#### Percent of Population\*

| Year | Under \$25,000 |         |       |          |          | \$25,000 to \$49,999 |         |       |          |          | \$50,000 to \$74,999 |         |      |          |          |
|------|----------------|---------|-------|----------|----------|----------------------|---------|-------|----------|----------|----------------------|---------|------|----------|----------|
|      | Ottawa         | Allegan | Kent  | Muskegon | Michigan | Ottawa               | Allegan | Kent  | Muskegon | Michigan | Ottawa               | Allegan | Kent | Muskegon | Michigan |
| 2009 | 18.4%          | 23.5%   | 20.6% | 15.8%    | 20.3%    | 13.0%                | 11.4%   | 16.1% | 13.7%    | 15.5%    | 5.1%                 | 7.2%    | 9.6% | 11.3%    | 10.7%    |
| 2010 | 18.5%          | 26.6%   | 22.0% | 19.6%    | 20.2%    | 11.8%                | 14.7%   | 16.4% | 14.3%    | 16.3%    | 6.9%                 | 8.6%    | 8.2% | 10.1%    | 10.0%    |
| 2011 | 17.8%          | 17.4%   | 17.2% | 18.3%    | 19.6%    | 12.4%                | 13.7%   | 15.5% | 13.3%    | 15.3%    | 9.4%                 | 5.5%    | 9.9% | 6.6%     | 10.7%    |

<sup>\*</sup> Percentages are based on the population in a specific household income group