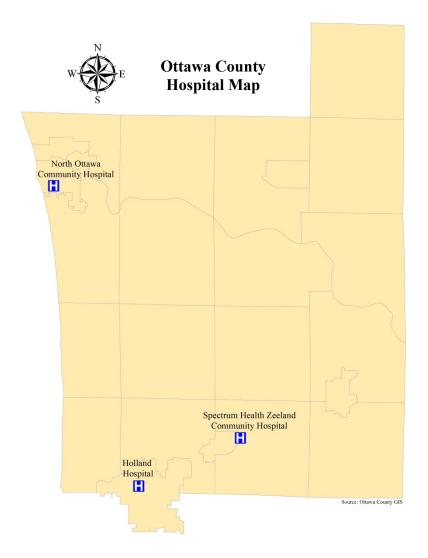

### Hospitals (2012) (Ottawa County)

| Name & Location                            | Total<br>Staffed<br>Beds | Total Revenue | Net Income   |
|--------------------------------------------|--------------------------|---------------|--------------|
| Holland Hospital                           |                          |               |              |
| 602 Michigan Avenue                        |                          |               |              |
| Holland, MI 49423                          | 186                      | \$425,979,771 | \$28,068,265 |
| (616) 392-5141                             |                          |               |              |
| North Ottawa Community Hospital            |                          |               |              |
| 1309 Sheldon Road                          |                          |               |              |
| Grand Haven, MI 49417                      | 81                       | \$129,898,094 | \$2,769,091  |
| (616) 842-3600                             |                          |               |              |
| Spectrum Health Zeeland Community Hospital |                          |               |              |
| 8333 Felch Street                          |                          |               |              |
| Zeeland, MI 49464                          | 60                       | \$91,520,508  | \$479,683    |
| (616) 772-4644                             |                          |               |              |

Source: American Hospital Directory