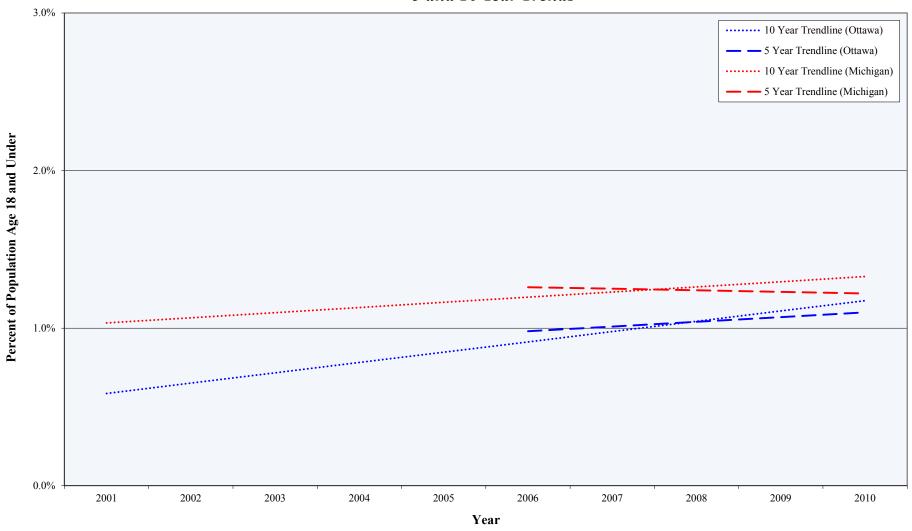

## Children Insured with MIChild\* (1999-2010)

Source: The Annie E. Casey Foundation, KIDS COUNT Data Center

<sup>\*</sup> MIChild, a health care program administered by the Department of Community Health, assists low income uninsured children of Michigan's working families

#### **Children Insured with MIChild\***

#### 5 and 10 Year Trends

Source: The Annie E. Casey Foundation, KIDS COUNT Data Center

<sup>\*</sup> MIChild, a health care program administered by the Department of Community Health, assists low income uninsured children of Michigan's working families

### Health Insurance (1999-2010) Children Insured with MIChild\* (Ottawa County, Adjacent Counties, State)

Percent of Population Age 18 and Under Year Ottawa Allegan Kent Muskegon Michigan 0.3% 0.2% 0.3% 0.4% 0.4% 1999 2000 0.4% 0.3% 0.5% 0.5% 0.5% 2001 0.5% 0.6% 0.8% 0.8% 0.8% 0.8% 2002 0.6% 1.0% 1.0% 1.0% 1.0% 2003 0.7% 1.1% 1.2% 1.2% 2004 0.9% 1.3% 1.3% 1.1% 1.1% 1.2% 1.0% 1.2% 0.9% 1.3% 2005 1.0% 1.2% 1.0% 1.1% 1.3% 2006 1.2% 0.9% 1.0% 2007 1.0% 1.2% 1.0% 2008 1.1% 0.9% 1.1% 1.2% 1.1% 1.2% 1.3% 2009 1.0% 1.1% 1.3% 1.1% 1.2% 2010 1.1% 1.0%