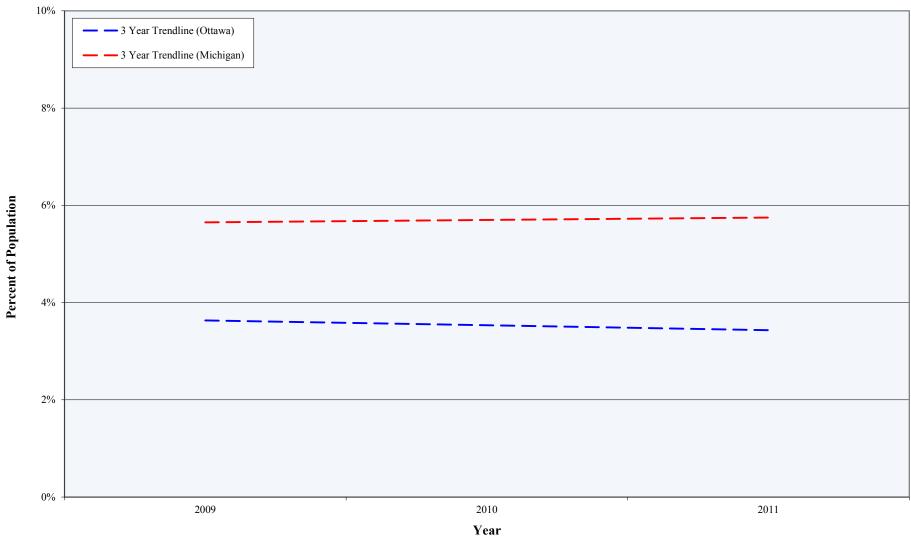

## Health Insurance (2009-2011) Uninsured by Employment Status (co.

Uninsured by Employment Status (Ottawa County, Adjacent Counties, State)

#### Percent of Population\*

| Year | Employed Full-Time |         |      |          |          | Employed Less Than Full-Time |         |       |          |          | Unemployed |         |       |          |          |
|------|--------------------|---------|------|----------|----------|------------------------------|---------|-------|----------|----------|------------|---------|-------|----------|----------|
|      | Ottawa             | Allegan | Kent | Muskegon | Michigan | Ottawa                       | Allegan | Kent  | Muskegon | Michigan | Ottawa     | Allegan | Kent  | Muskegon | Michigan |
| 2009 | 6.3%               | 9.3%    | 8.8% | 9.0%     | 10.0%    | 17.9%                        | 25.4%   | 25.4% | 26.7%    | 23.8%    | 37.6%      | 46.9%   | 43.7% | 43.7%    | 41.3%    |
| 2010 | 8.5%               | 11.0%   | 9.9% | 12.5%    | 10.4%    | 17.2%                        | 23.1%   | 24.2% | 27.4%    | 23.5%    | 39.9%      | 52.6%   | 36.4% | 40.5%    | 42.2%    |
| 2011 | 8.0%               | 8.8%    | 8.4% | 8.1%     | 10.2%    | 15.7%                        | 18.7%   | 19.8% | 25.7%    | 22.7%    | 40.8%      | 49.2%   | 34.2% | 38.2%    | 39.0%    |