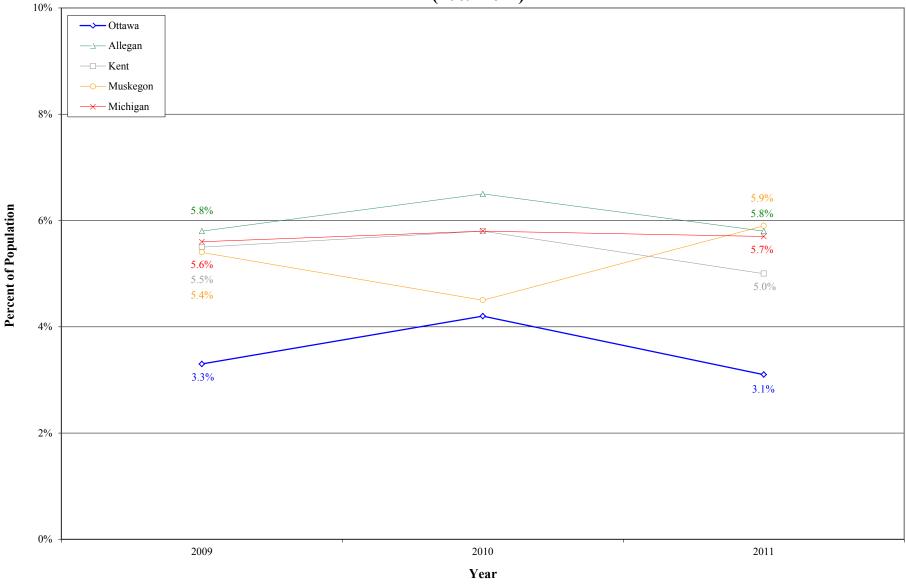

#### Percent of Population\* Bachelor's Degree or Higher Some College or Associate's Degree Year Allegan Allegan Kent Muskegon Michigan Ottawa Kent Muskegon Michigan Ottawa 11.9% 11.4% 11.9% 10.1% 13.1% 3.3% 5.8% 5.5% 5.4% 5.6% 2009 2010 14.5% 12.8% 12.6% 14.6% 14.2% 4.2% 6.5%5.8% 4.5% 5.8% 2011 10.5% 14.2% 12.7% 12.3% 14.1% 3.1% 5.8% 5.0% 5.9% 5.7%

<sup>\*</sup> Percentages are based on the population in a specific educational attainment group