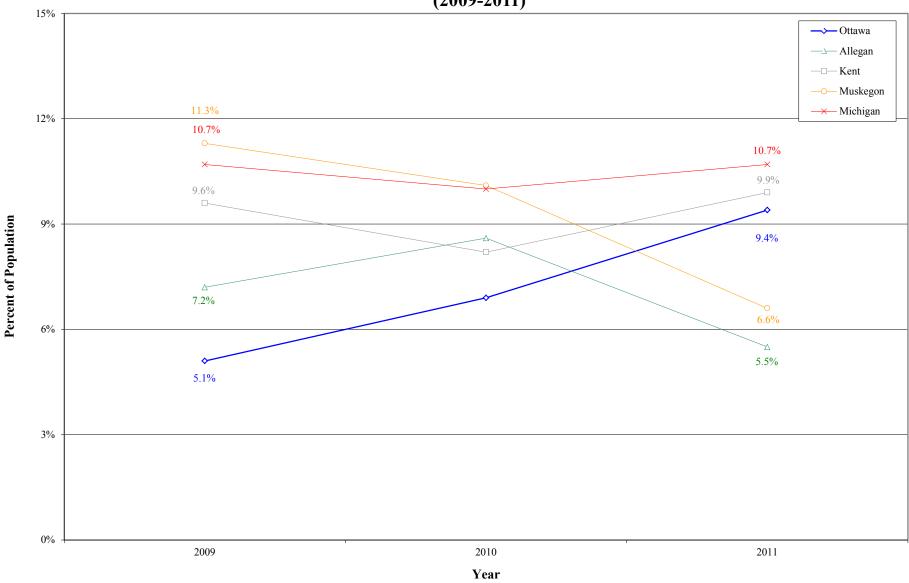

### $Uninsured\ by\ Annual\ Household\ Income\ ({\it Ottawa\ County},\ {\it Adjacent\ Counties},\ {\it State})$

#### Percent of Population\*

| Year | Under \$25,000 |         |       |          |          | \$25,000 to \$49,999 |         |       |          |          | \$50,000 to \$74,999 |         |      |          |          |
|------|----------------|---------|-------|----------|----------|----------------------|---------|-------|----------|----------|----------------------|---------|------|----------|----------|
|      | Ottawa         | Allegan | Kent  | Muskegon | Michigan | Ottawa               | Allegan | Kent  | Muskegon | Michigan | Ottawa               | Allegan | Kent | Muskegon | Michigan |
| 2009 | 18.4%          | 23.5%   | 20.6% | 15.8%    | 20.3%    | 13.0%                | 11.4%   | 16.1% | 13.7%    | 15.5%    | 5.1%                 | 7.2%    | 9.6% | 11.3%    | 10.7%    |
| 2010 | 18.5%          | 26.6%   | 22.0% | 19.6%    | 20.2%    | 11.8%                | 14.7%   | 16.4% | 14.3%    | 16.3%    | 6.9%                 | 8.6%    | 8.2% | 10.1%    | 10.0%    |
| 2011 | 17.8%          | 17.4%   | 17.2% | 18.3%    | 19.6%    | 12.4%                | 13.7%   | 15.5% | 13.3%    | 15.3%    | 9.4%                 | 5.5%    | 9.9% | 6.6%     | 10.7%    |