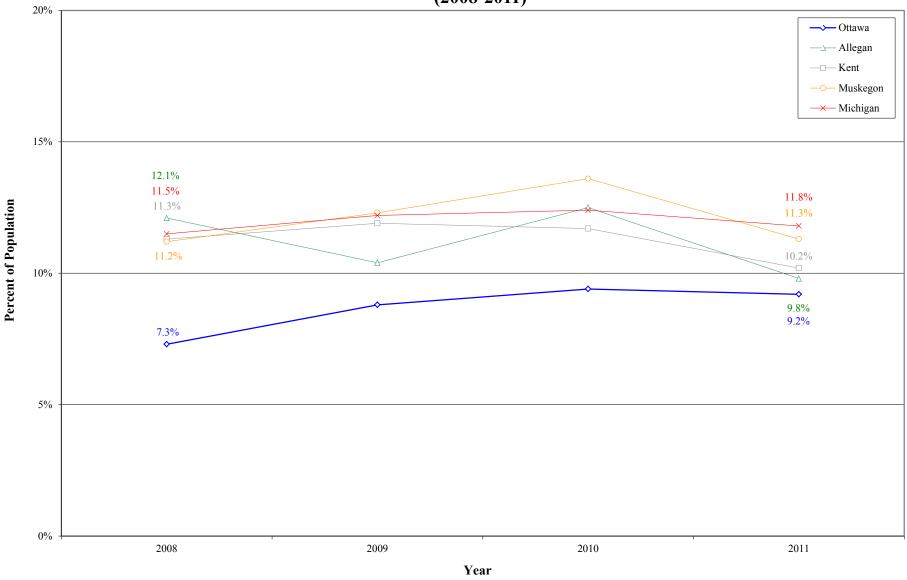

#### Negative Trends

• While Ottawa County has consistently had a lower rate of <u>uninsured</u> <u>residents</u> when compared to the adjacent counties and the State, the percent of Ottawa County's population that is uninsured increased 26% since 2008 (7.3% up to 9.2%). Statewide, the percent of uninsured residents increase only 3% during this same time period (11.5% up to 11.8%)

## Health Insurance (2008-2011)

Uninsured By Year (Ottawa County, Adjacent Counties, State)

|      |        |         | Percent of Total Population |          |          |
|------|--------|---------|-----------------------------|----------|----------|
| Year | Ottawa | Allegan | Kent                        | Muskegon | Michigan |
| 2008 | 7.3%   | 12.1%   | 11.3%                       | 11.2%    | 11.5%    |
| 2009 | 8.8%   | 10.4%   | 11.9%                       | 12.3%    | 12.2%    |
| 2010 | 9.4%   | 12.5%   | 11.7%                       | 13.6%    | 12.4%    |
| 2011 | 9.2%   | 9.8%    | 10.2%                       | 11.3%    | 11.8%    |

## Uninsured Population (2008-2011)

## **Uninsured Population**

### Health Insurance (2008-2011)