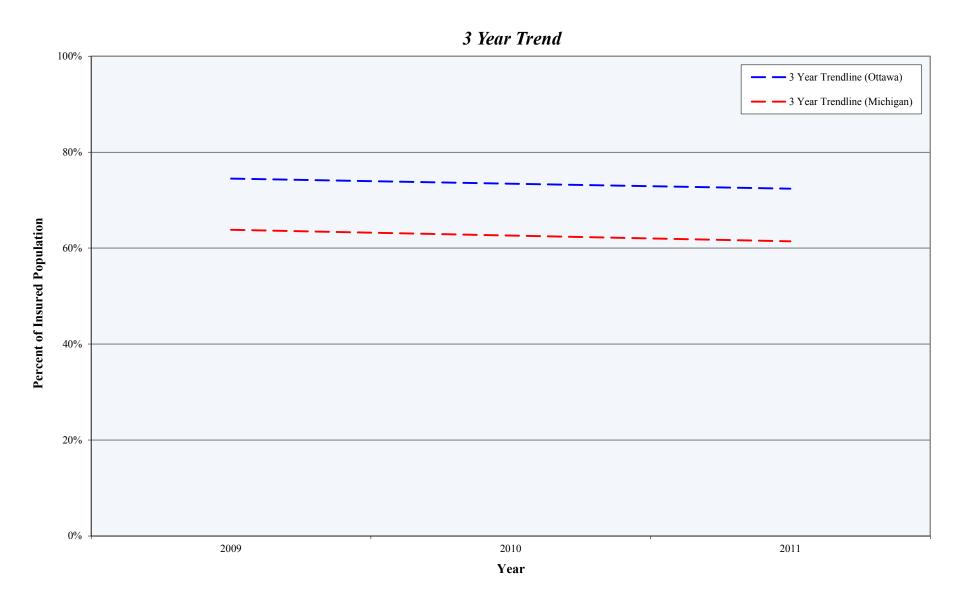

### Health Insurance (2009-2011) Insured By Type of Health Coverage (Ottawa County, Adjacent Counties, State)

#### **Percent of Insured Population**

| Year | Private Insurance* |         |       |          |          | Public Insurance* |         |       |          |          | Both Private and Public Insurance |         |       |          |          |
|------|--------------------|---------|-------|----------|----------|-------------------|---------|-------|----------|----------|-----------------------------------|---------|-------|----------|----------|
|      | Ottawa             | Allegan | Kent  | Muskegon | Michigan | Ottawa            | Allegan | Kent  | Muskegon | Michigan | Ottawa                            | Allegan | Kent  | Muskegon | Michigan |
| 2009 | 75.1%              | 69.8%   | 68.9% | 57.4%    | 64.0%    | 12.5%             | 15.4%   | 18.0% | 26.3%    | 20.4%    | 12.5%                             | 14.8%   | 13.1% | 16.3%    | 15.6%    |
| 2010 | 72.2%              | 66.2%   | 66.1% | 51.6%    | 62.2%    | 13.3%             | 18.2%   | 20.1% | 31.6%    | 21.7%    | 14.5%                             | 15.6%   | 13.8% | 16.8%    | 16.1%    |
| 2011 | 73.0%              | 67.7%   | 68.6% | 55.1%    | 61.6%    | 11.8%             | 18.3%   | 19.2% | 30.2%    | 22.5%    | 15.2%                             | 14.0%   | 12.1% | 14.7%    | 15.9%    |