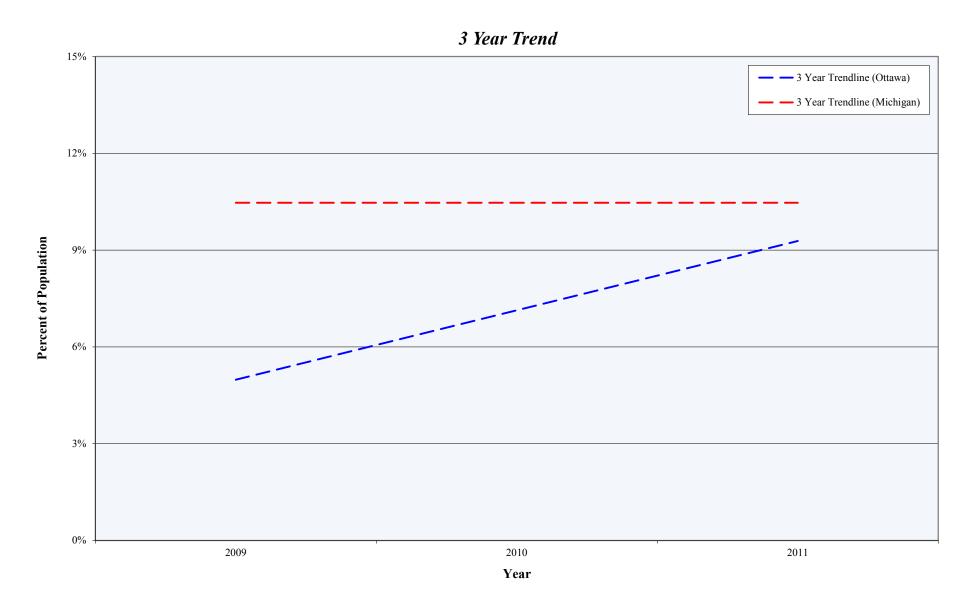

# Uninsured Among Households with Income of \$100,000 or More (2009-2011)

### **Uninsured Among Households with Income of \$100,000 or More**