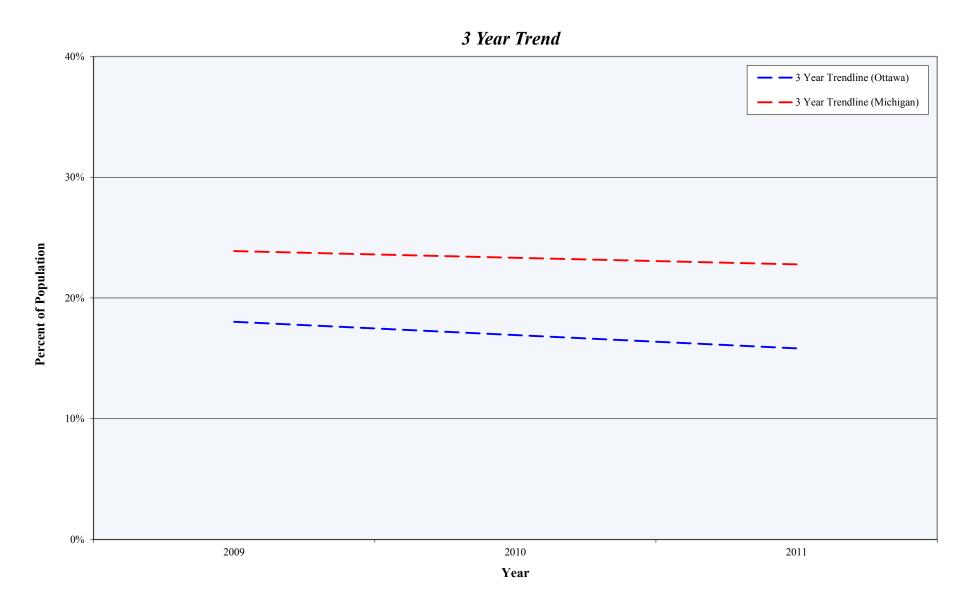

## **Uninsured Population Among Unemployed Persons** (2009-2011)

## **Uninsured Population Among Unemployed Persons**