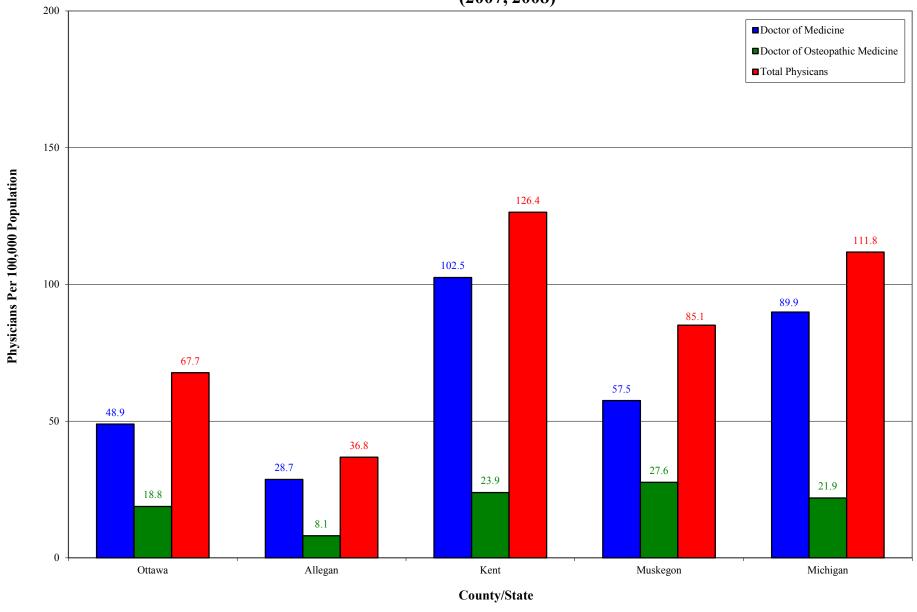

### Primary Care Physicians (2007, 2008) (Ottawa County, Adjacent Counties, State)

Number of Primary Care Physicians\* and Rate Per 100,000 Population

|                                       | Tumber of Filming Cure inguitation und rate for 100,000 reputation |      |         |      |        |       |          |      |          |       |  |
|---------------------------------------|--------------------------------------------------------------------|------|---------|------|--------|-------|----------|------|----------|-------|--|
| Professional Dogues                   | Ottawa                                                             |      | Allegan |      | Kent   |       | Muskegon |      | Michigan |       |  |
| Professional Degree                   | Number                                                             | Rate | Number  | Rate | Number | Rate  | Number   | Rate | Number   | Rate  |  |
| Doctor of Medicine (M.D.)             | 128                                                                | 48.9 | 32      | 28.7 | 614    | 102.5 | 100      | 57.5 | 8,940    | 89.9  |  |
| Doctor of Osteopathic Medicine (D.O.) | 49                                                                 | 18.8 | 9       | 8.1  | 143    | 23.9  | 48       | 27.6 | 2,190    | 21.9  |  |
| <b>Total Primary Care Physicians</b>  | 177                                                                | 67.7 | 41      | 36.8 | 757    | 126.4 | 148      | 85.1 | 11,130   | 111.8 |  |

<sup>\*</sup> Primary Care Physicians help patients maintain overall health by focusing on preventive care. They identify and treat common medical conditions, assess the urgency of medical problems, and make referrals to medical specialists when necessary

## Primary Care Physicians by Professional Degree (2007, 2008)