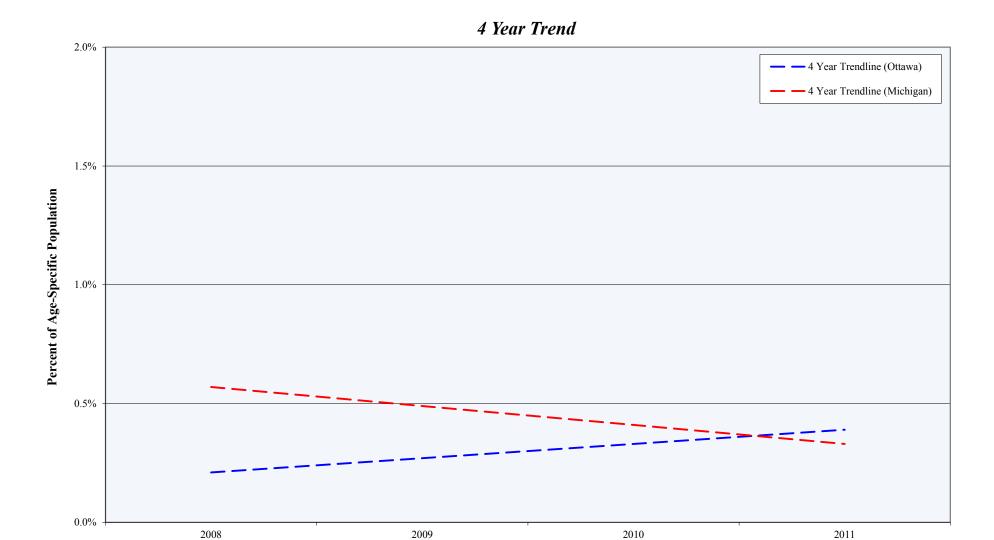

## Uninsured Population Among Persons Age 65 and Older (2008-2011)

## **Uninsured Population Among Persons Age 65 and Older**

Source: U.S. Census Bureau, American Community Survey

Year

### 3 Year Trend