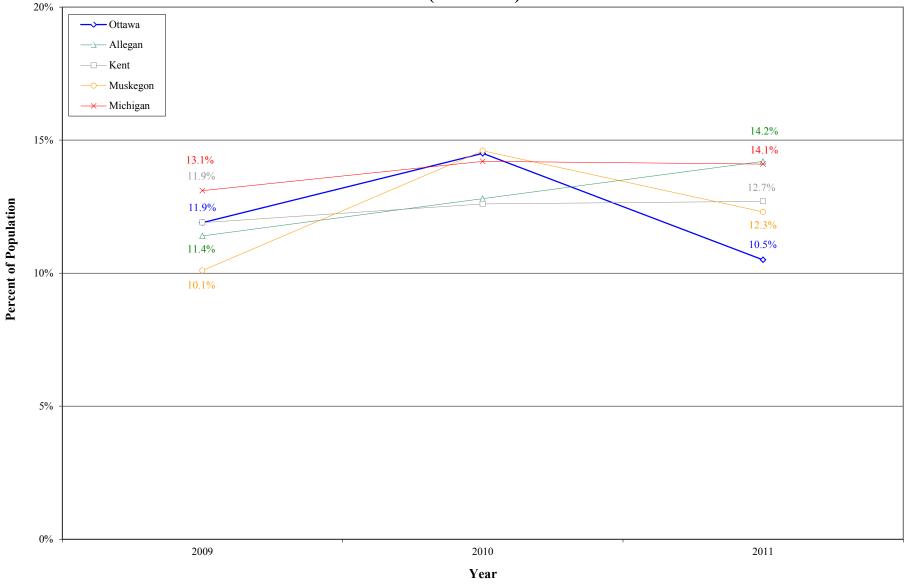

#### Percent of Population\* Bachelor's Degree or Higher Some College or Associate's Degree Year Allegan Allegan Kent Muskegon Michigan Ottawa Kent Muskegon Michigan Ottawa 11.9% 11.4% 11.9% 10.1% 13.1% 3.3% 5.8% 5.5% 5.4% 5.6% 2009 2010 14.5% 12.8% 12.6% 14.6% 14.2% 4.2% 6.5%5.8% 4.5% 5.8% 2011 10.5% 14.2% 12.7% 12.3% 14.1% 3.1% 5.8% 5.0% 5.9% 5.7%

<sup>\*</sup> Percentages are based on the population in a specific educational attainment group