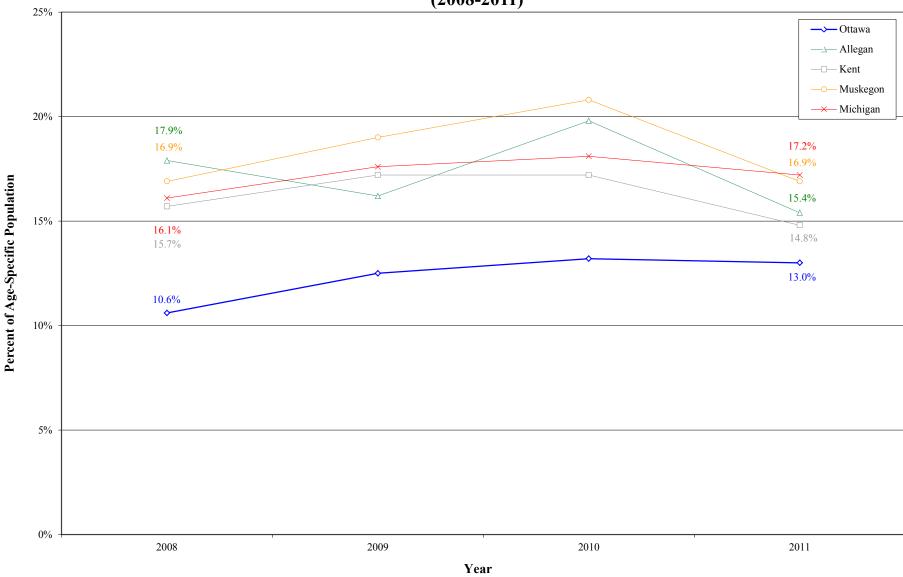

## $Uninsured\ by\ Age\ ({\tt Ottawa\ County},\ {\tt Adjacent\ Counties},\ {\tt State})$

### Percent of Population\*

| Year | Under Age 18 |         |      |          | Age 18-64 |        |         |       | Age 65 and Older |          |        |         |      |          |          |
|------|--------------|---------|------|----------|-----------|--------|---------|-------|------------------|----------|--------|---------|------|----------|----------|
|      | Ottawa       | Allegan | Kent | Muskegon | Michigan  | Ottawa | Allegan | Kent  | Muskegon         | Michigan | Ottawa | Allegan | Kent | Muskegon | Michigan |
| 2008 | 2.4%         | 2.7%    | 5.1% | 2.6%     | 5.2%      | 10.6%  | 17.9%   | 15.7% | 16.9%            | 16.1%    | 0.0%   | 0.6%    | 0.6% | 0.3%     | 0.6%     |
| 2009 | 3.2%         | 1.3%    | 3.5% | 2.3%     | 4.6%      | 12.5%  | 16.2%   | 17.2% | 19.0%            | 17.6%    | 0.6%   | 0.8%    | 0.0% | 0.0%     | 0.5%     |
| 2010 | 4.3%         | 1.6%    | 3.3% | 3.8%     | 4.1%      | 13.2%  | 19.8%   | 17.2% | 20.8%            | 18.1%    | 0.3%   | 0.0%    | 0.1% | 0.0%     | 0.3%     |
| 2011 | 4.0%         | 1.7%    | 3.3% | 3.8%     | 4.1%      | 13.0%  | 15.4%   | 14.8% | 16.9%            | 17.2%    | 0.3%   | 0.0%    | 0.1% | 0.0%     | 0.4%     |

<sup>\*</sup> Percentages are age-specific and refer to the population in a specific age group

# Uninsured Population Among Persons Age 18-64 (2008-2011)

## **Uninsured Population Among Persons Age 18-64**