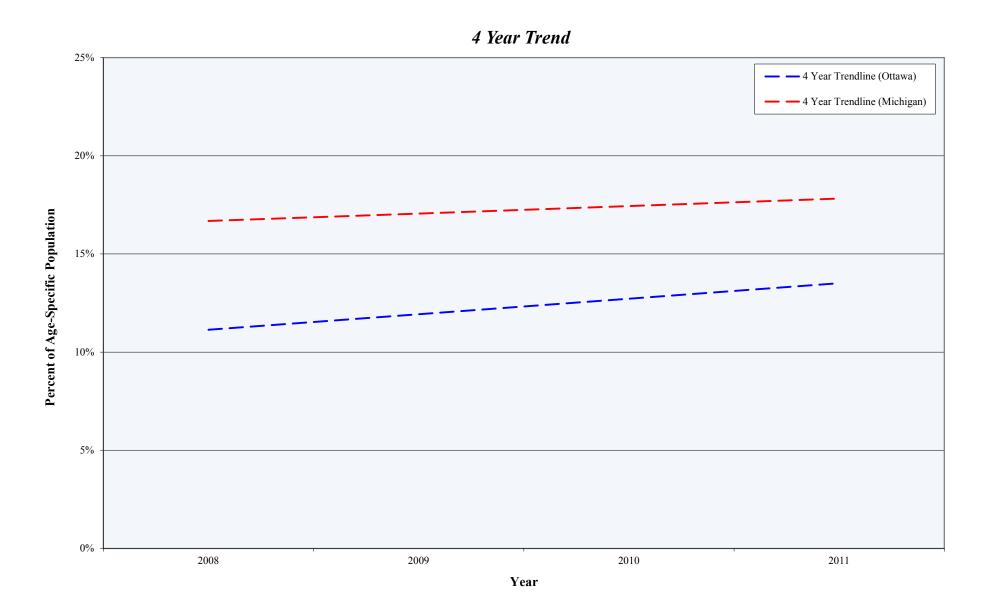

# Uninsured Population Among Persons Age 18-64 (2008-2011)

## **Uninsured Population Among Persons Age 18-64**

### 3 Year Trend