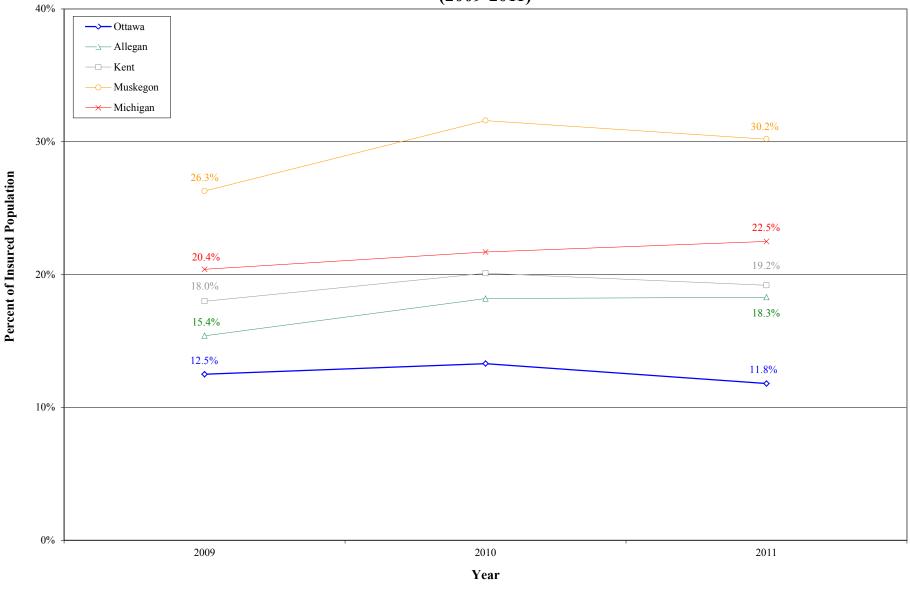

### Health Insurance (2009-2011) Insured By Type of Health Coverage (Ottawa County, Adjacent Counties, State)

#### **Percent of Insured Population**

| Year | Private Insurance* |         |       |          |          | Public Insurance* |         |       |          |          | Both Private and Public Insurance |         |       |          |          |
|------|--------------------|---------|-------|----------|----------|-------------------|---------|-------|----------|----------|-----------------------------------|---------|-------|----------|----------|
|      | Ottawa             | Allegan | Kent  | Muskegon | Michigan | Ottawa            | Allegan | Kent  | Muskegon | Michigan | Ottawa                            | Allegan | Kent  | Muskegon | Michigan |
| 2009 | 75.1%              | 69.8%   | 68.9% | 57.4%    | 64.0%    | 12.5%             | 15.4%   | 18.0% | 26.3%    | 20.4%    | 12.5%                             | 14.8%   | 13.1% | 16.3%    | 15.6%    |
| 2010 | 72.2%              | 66.2%   | 66.1% | 51.6%    | 62.2%    | 13.3%             | 18.2%   | 20.1% | 31.6%    | 21.7%    | 14.5%                             | 15.6%   | 13.8% | 16.8%    | 16.1%    |
| 2011 | 73.0%              | 67.7%   | 68.6% | 55.1%    | 61.6%    | 11.8%             | 18.3%   | 19.2% | 30.2%    | 22.5%    | 15.2%                             | 14.0%   | 12.1% | 14.7%    | 15.9%    |

<sup>\*</sup> Private insurance includes employer-based health insurance, direct-purchase health coverage, and TRICARE/other military health coverage. Public insurance includes Medicare, Medicaid and other medical assistance programs, VA Health Care, the Children's Health Insurance Program, and individual state health plans