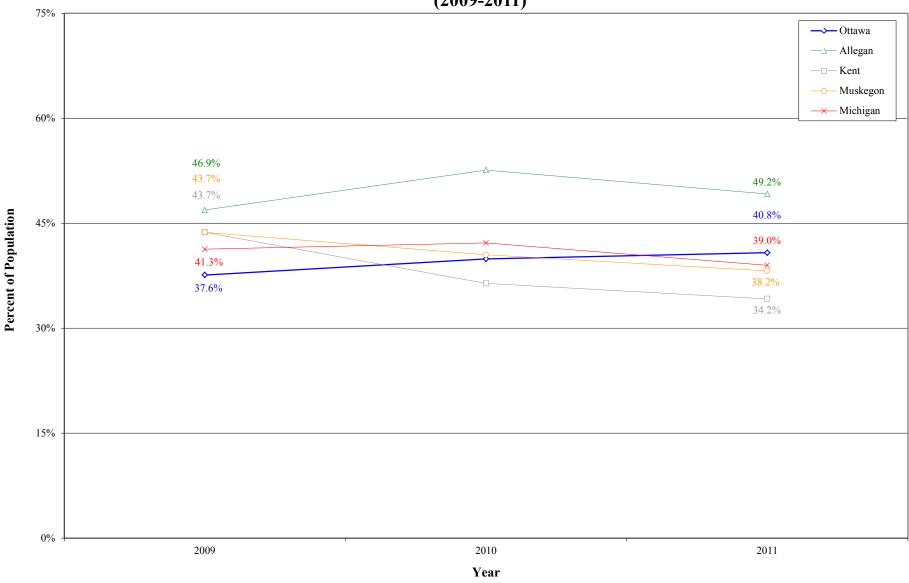

## Health Insurance (2009-2011) Uninsured by Employment Status (co.

Uninsured by Employment Status (Ottawa County, Adjacent Counties, State)

#### Percent of Population\*

| Year | Employed Full-Time |         |      |          |          | Employed Less Than Full-Time |         |       |          |          | Unemployed |         |       |          |          |
|------|--------------------|---------|------|----------|----------|------------------------------|---------|-------|----------|----------|------------|---------|-------|----------|----------|
|      | Ottawa             | Allegan | Kent | Muskegon | Michigan | Ottawa                       | Allegan | Kent  | Muskegon | Michigan | Ottawa     | Allegan | Kent  | Muskegon | Michigan |
| 2009 | 6.3%               | 9.3%    | 8.8% | 9.0%     | 10.0%    | 17.9%                        | 25.4%   | 25.4% | 26.7%    | 23.8%    | 37.6%      | 46.9%   | 43.7% | 43.7%    | 41.3%    |
| 2010 | 8.5%               | 11.0%   | 9.9% | 12.5%    | 10.4%    | 17.2%                        | 23.1%   | 24.2% | 27.4%    | 23.5%    | 39.9%      | 52.6%   | 36.4% | 40.5%    | 42.2%    |
| 2011 | 8.0%               | 8.8%    | 8.4% | 8.1%     | 10.2%    | 15.7%                        | 18.7%   | 19.8% | 25.7%    | 22.7%    | 40.8%      | 49.2%   | 34.2% | 38.2%    | 39.0%    |

<sup>\*</sup> Percentages are based on the population in a specific employment status group