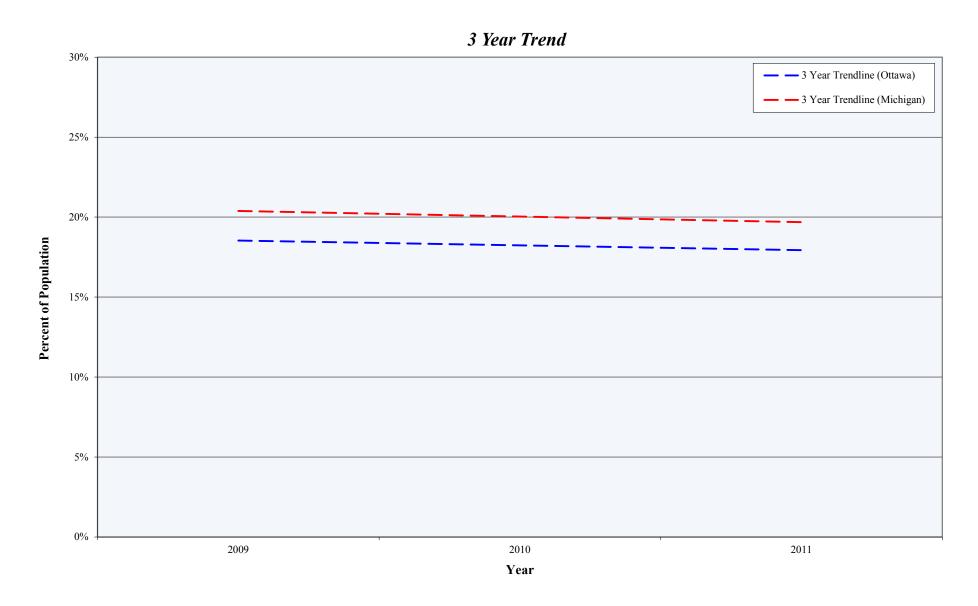

## Uninsured Population (2008-2011)

## **Uninsured Population**

### Health Insurance (2008-2011)

## Health Insurance (2008-2011)

Uninsured By Year (Ottawa County, Adjacent Counties, State)

|      |        |         | Percent of Total Population |          |          |
|------|--------|---------|-----------------------------|----------|----------|
| Year | Ottawa | Allegan | Kent                        | Muskegon | Michigan |
| 2008 | 7.3%   | 12.1%   | 11.3%                       | 11.2%    | 11.5%    |
| 2009 | 8.8%   | 10.4%   | 11.9%                       | 12.3%    | 12.2%    |
| 2010 | 9.4%   | 12.5%   | 11.7%                       | 13.6%    | 12.4%    |
| 2011 | 9.2%   | 9.8%    | 10.2%                       | 11.3%    | 11.8%    |