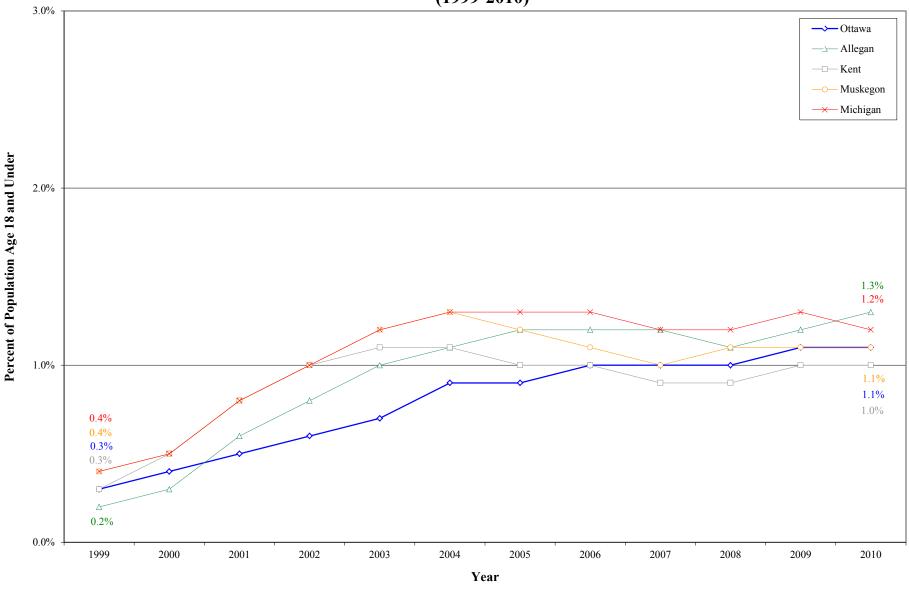

#### Positive/Neutral Trends

- Nearly 91% of Ottawa County residents had <u>health insurance coverage</u> in 2011, with most (73%) being insured by private coverage. This rate is slightly higher when compared to the percent of residents statewide who had health insurance coverage in 2011 (88% statewide)
- The percent of children (age 18 and under) that are insured with MIChild insurance (a health care program that assists low income uninsured children of Michigan's working families) has increased by 120% in Ottawa County over the last 10 years (0.5% up to 1.1%)

### Health Insurance (1999-2010) Children Insured with MIChild\* (Ottawa County, Adjacent Counties, State)

Percent of Population Age 18 and Under Year Ottawa Allegan Kent Muskegon Michigan 0.3% 0.2% 0.3% 0.4% 0.4% 1999 2000 0.4% 0.3% 0.5% 0.5% 0.5% 2001 0.5% 0.6% 0.8% 0.8% 0.8% 0.8% 2002 0.6% 1.0% 1.0% 1.0% 1.0% 2003 0.7% 1.1% 1.2% 1.2% 2004 0.9% 1.3% 1.3% 1.1% 1.1% 1.2% 1.0% 1.2% 0.9% 1.3% 2005 1.0% 1.2% 1.0% 1.1% 1.3% 2006 1.2% 0.9% 1.0% 2007 1.0% 1.2% 1.0% 2008 1.1% 0.9% 1.1% 1.2% 1.1% 1.2% 1.3% 2009 1.0% 1.1% 1.3% 1.1% 1.2% 2010 1.1% 1.0%

Source: The Annie E. Casey Foundation, KIDS COUNT Data Center

<sup>\*</sup> MIChild, a health care program administered by the Department of Community Health, assists low income uninsured children of Michigan's working families