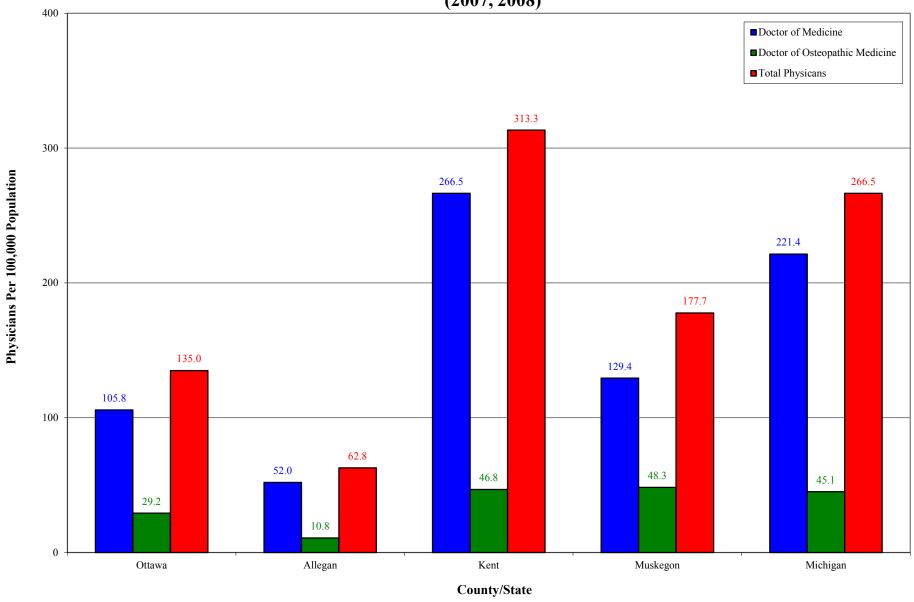

### Physicians (2007, 2008) By Professional Degree (Ottawa County, Adjacent Counties, State)

| _                                      | Number of Physicians and Rate Per 100,000 Population |       |         |      |        |       |          |       |          |       |
|----------------------------------------|------------------------------------------------------|-------|---------|------|--------|-------|----------|-------|----------|-------|
| Description of Document                | Ottawa                                               |       | Allegan |      | Kent   |       | Muskegon |       | Michigan |       |
| Professional Degree                    | Number                                               | Rate  | Number  | Rate | Number | Rate  | Number   | Rate  | Number   | Rate  |
| Doctor of Medicine (M.D.)*             | 277                                                  | 105.8 | 58      | 52.0 | 1,597  | 266.5 | 225      | 129.4 | 22,019   | 221.4 |
| Doctor of Osteopathic Medicine (D.O.)* | 76                                                   | 29.2  | 12      | 10.8 | 280    | 46.8  | 84       | 48.3  | 4,507    | 45.1  |
| Total Physicians                       | 353                                                  | 135.0 | 70      | 62.8 | 1,877  | 313.3 | 309      | 177.7 | 26,526   | 266.5 |

<sup>\*</sup> There are two types of physicians who are fully licensed to practice all accepted methods of patient care, including medication and surgery. Doctors of Medicine (M.D.) and Doctors of Osteopathic Medicine (D.O.) each complete 4 years of medical school and can choose to practice in any specialty of medicine. However, D.O.s receive an additional 300 to 500 hours in the study of hands-on manual medicine and the body's musculoskeletal system. D.O.s are dedicated to treating and healing the patient as a whole, rather than focusing on one system or body part. M.D. data are from December 31, 2008 while D.O. data are from May 31, 2007

## Physicians by Professional Degree (2007, 2008)

- Among people under the age of 18 in Ottawa County, there has been a 66% increase in the <u>uninsured population</u> since 2008 (2.4% up to 4.0%). The statewide rate of uninsured people under the age of 18 decreased 21% (5.2% down to 4.1%). A similar pattern is evident among the population age 65 and over
- There are 49% fewer <u>physicians</u> in Ottawa County when compared to the State (135.0 physicians per 100,000 residents compared to 266.5 statewide). There are also 39% fewer primary care physicians in Ottawa County as compared to the State (67.7 physicians per 100,000 residents compared to 111.8 statewide)