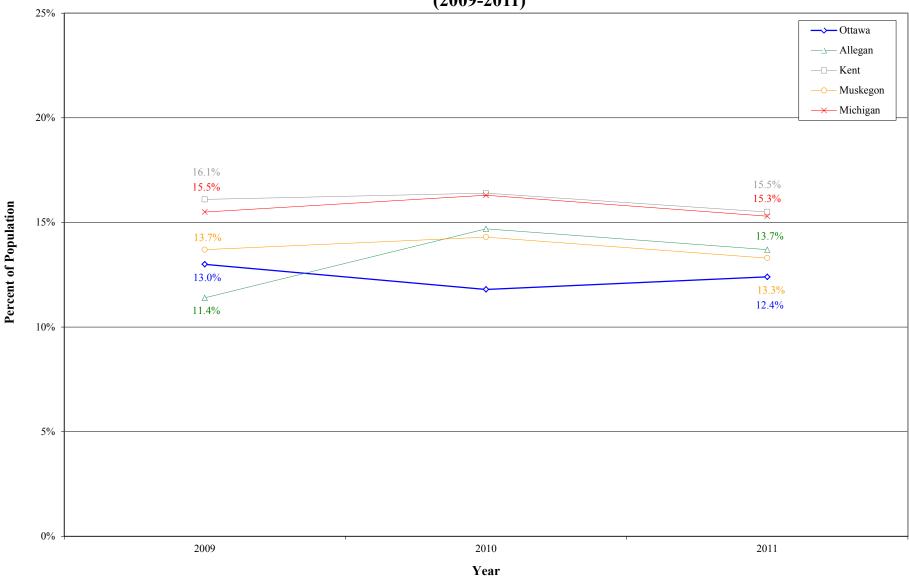

### $Uninsured\ by\ Annual\ Household\ Income\ ({\it Ottawa\ County},\ {\it Adjacent\ Counties},\ {\it State})$

#### Percent of Population\*

| Year | Under \$25,000 |         |       |          |          | \$25,000 to \$49,999 |         |       |          |          | \$50,000 to \$74,999 |         |      |          |          |
|------|----------------|---------|-------|----------|----------|----------------------|---------|-------|----------|----------|----------------------|---------|------|----------|----------|
|      | Ottawa         | Allegan | Kent  | Muskegon | Michigan | Ottawa               | Allegan | Kent  | Muskegon | Michigan | Ottawa               | Allegan | Kent | Muskegon | Michigan |
| 2009 | 18.4%          | 23.5%   | 20.6% | 15.8%    | 20.3%    | 13.0%                | 11.4%   | 16.1% | 13.7%    | 15.5%    | 5.1%                 | 7.2%    | 9.6% | 11.3%    | 10.7%    |
| 2010 | 18.5%          | 26.6%   | 22.0% | 19.6%    | 20.2%    | 11.8%                | 14.7%   | 16.4% | 14.3%    | 16.3%    | 6.9%                 | 8.6%    | 8.2% | 10.1%    | 10.0%    |
| 2011 | 17.8%          | 17.4%   | 17.2% | 18.3%    | 19.6%    | 12.4%                | 13.7%   | 15.5% | 13.3%    | 15.3%    | 9.4%                 | 5.5%    | 9.9% | 6.6%     | 10.7%    |