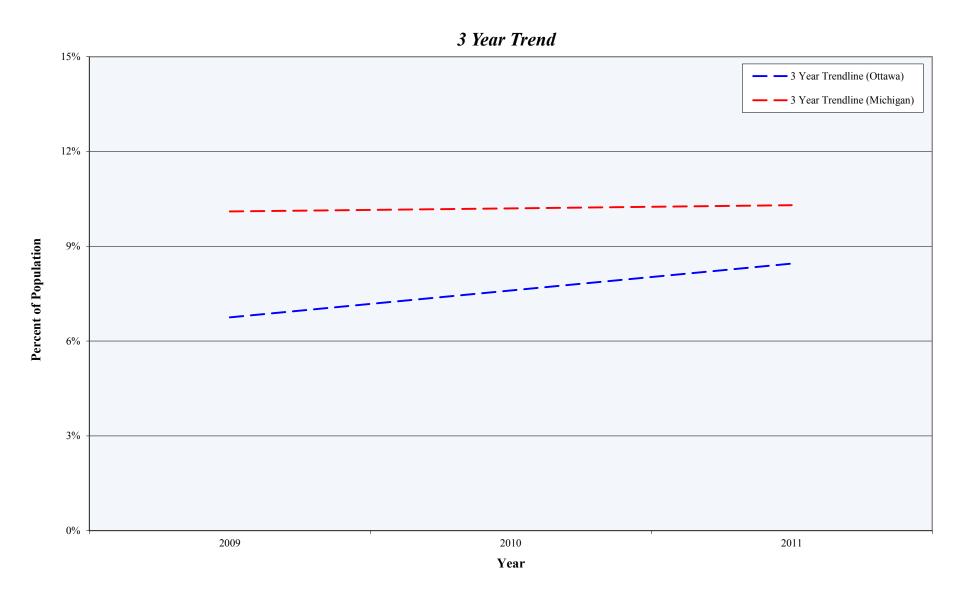

## Health Insurance (2009-2011) Uninsured by Employment Status (co.

Uninsured by Employment Status (Ottawa County, Adjacent Counties, State)

#### Percent of Population\*

| Year | Employed Full-Time |         |      |          |          | Employed Less Than Full-Time |         |       |          |          | Unemployed |         |       |          |          |
|------|--------------------|---------|------|----------|----------|------------------------------|---------|-------|----------|----------|------------|---------|-------|----------|----------|
|      | Ottawa             | Allegan | Kent | Muskegon | Michigan | Ottawa                       | Allegan | Kent  | Muskegon | Michigan | Ottawa     | Allegan | Kent  | Muskegon | Michigan |
| 2009 | 6.3%               | 9.3%    | 8.8% | 9.0%     | 10.0%    | 17.9%                        | 25.4%   | 25.4% | 26.7%    | 23.8%    | 37.6%      | 46.9%   | 43.7% | 43.7%    | 41.3%    |
| 2010 | 8.5%               | 11.0%   | 9.9% | 12.5%    | 10.4%    | 17.2%                        | 23.1%   | 24.2% | 27.4%    | 23.5%    | 39.9%      | 52.6%   | 36.4% | 40.5%    | 42.2%    |
| 2011 | 8.0%               | 8.8%    | 8.4% | 8.1%     | 10.2%    | 15.7%                        | 18.7%   | 19.8% | 25.7%    | 22.7%    | 40.8%      | 49.2%   | 34.2% | 38.2%    | 39.0%    |