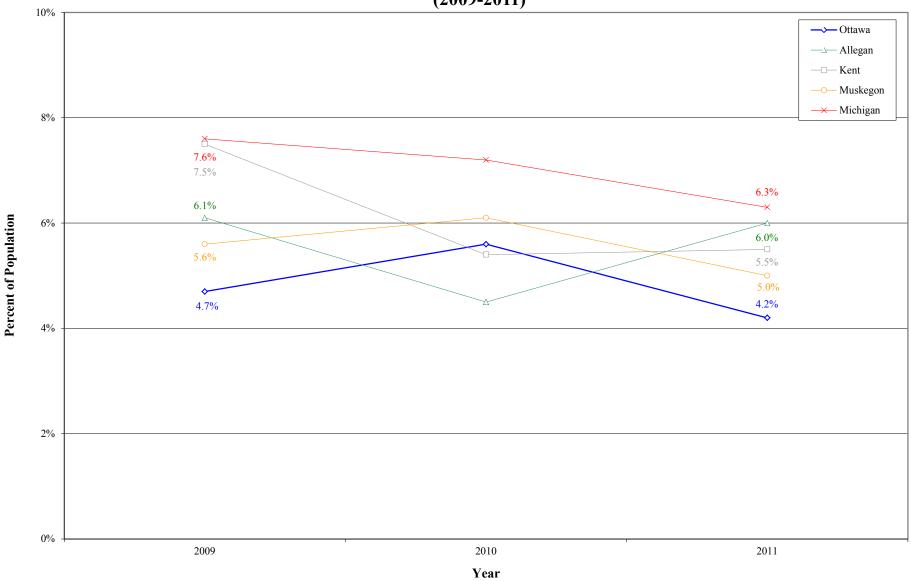

## Health Insurance (2009-2011)

## Uninsured by Annual Household Income (Ottawa County, Adjacent Counties, State)

|      | Percent of Population* |         |                 |          |          |                    |         |      |          |          |  |  |
|------|------------------------|---------|-----------------|----------|----------|--------------------|---------|------|----------|----------|--|--|
| Voor |                        |         | \$75,000 to \$9 | 9,999    |          | \$100,000 and Over |         |      |          |          |  |  |
| Year | Ottawa                 | Allegan | Kent            | Muskegon | Michigan | Ottawa             | Allegan | Kent | Muskegon | Michigan |  |  |
| 2009 | 4.7%                   | 6.1%    | 7.5%            | 5.6%     | 7.6%     | 3.1%               | 5.4%    | 4.5% | 4.8%     | 4.2%     |  |  |
| 2010 | 5.6%                   | 4.5%    | 5.4%            | 6.1%     | 7.2%     | 6.6%               | 3.5%    | 4.2% | 3.6%     | 4.7%     |  |  |
| 2011 | 4.2%                   | 6.0%    | 5.5%            | 5.0%     | 6.3%     | 4.1%               | 5.0%    | 2.8% | 5.4%     | 4.2%     |  |  |

<sup>\*</sup> Percentages are based on the population in a specific household income group