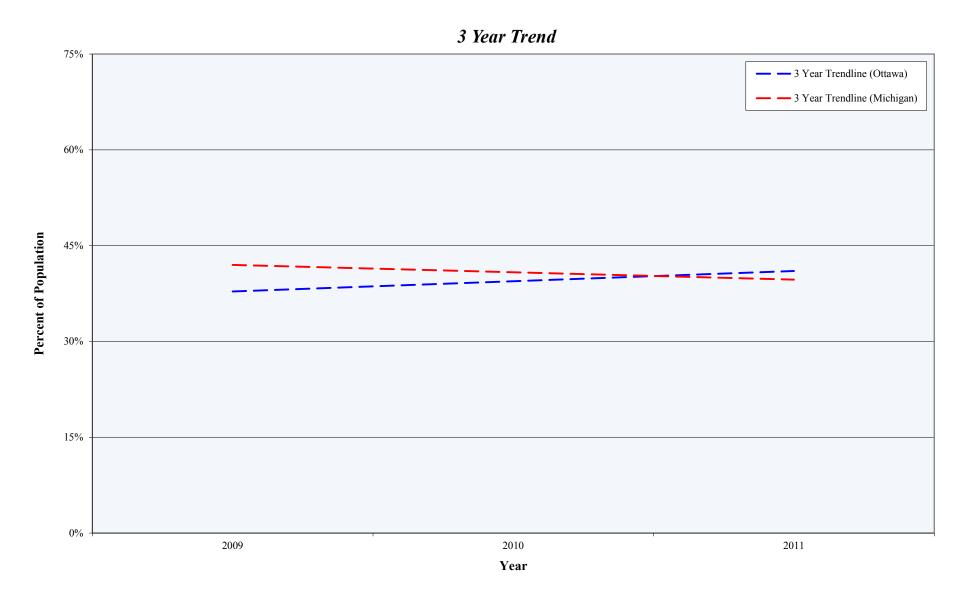

# Uninsured Population Among Persons Employed Full-Time (2009-2011)

## **Uninsured Population Among Persons Employed Full-Time**