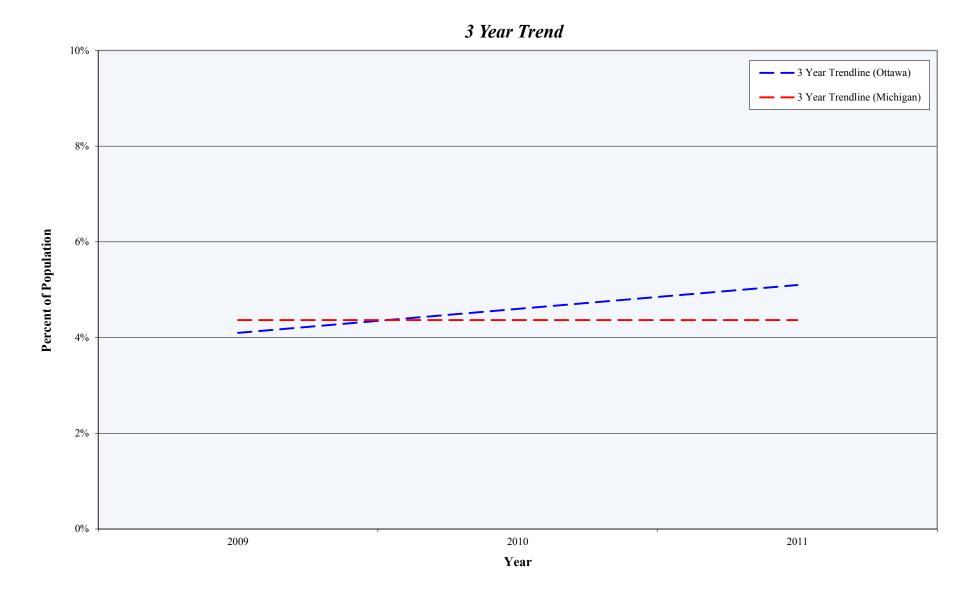

specific household income group

## Uninsured Among Households with Income Under \$25,000 (2009-2011)



## **Uninsured Among Households with Income Under \$25,000**



## Uninsured Among Households with Income Between \$25,000 and \$49,999 (2009-2011)



## Uninsured Among Households with Income Between \$25,000 and \$49,999



# Uninsured Among Households with Income Between \$50,000 and \$74,999 (2009-2011)



## Uninsured Among Households with Income Between \$50,000 and \$74,999



# Uninsured Among Households with Income Between \$75,000 and \$99,999 (2009-2011)



### Uninsured Among Households with Income Between \$75,000 and \$99,999



# Uninsured Among Households with Income of \$100,000 or More (2009-2011)



### **Uninsured Among Households with Income of \$100,000 or More**



### Health Insurance (2009-2011) Insured By Type of Health Coverage (Ottawa County, Adjacent Counties, State)

#### **Percent of Insured Population**

| Year | Private Insurance* |         |       |          |          | Public Insurance* |         |       |          |          | Both Private and Public Insurance |         |       |          |          |
|------|--------------------|---------|-------|----------|----------|-------------------|---------|-------|----------|----------|-----------------------------------|---------|-------|----------|----------|
|      | Ottawa             | Allegan | Kent  | Muskegon | Michigan | Ottawa            | Allegan | Kent  | Muskegon | Michigan | Ottawa                            | Allegan | Kent  | Muskegon | Michigan |
| 2009 | 75.1%              |