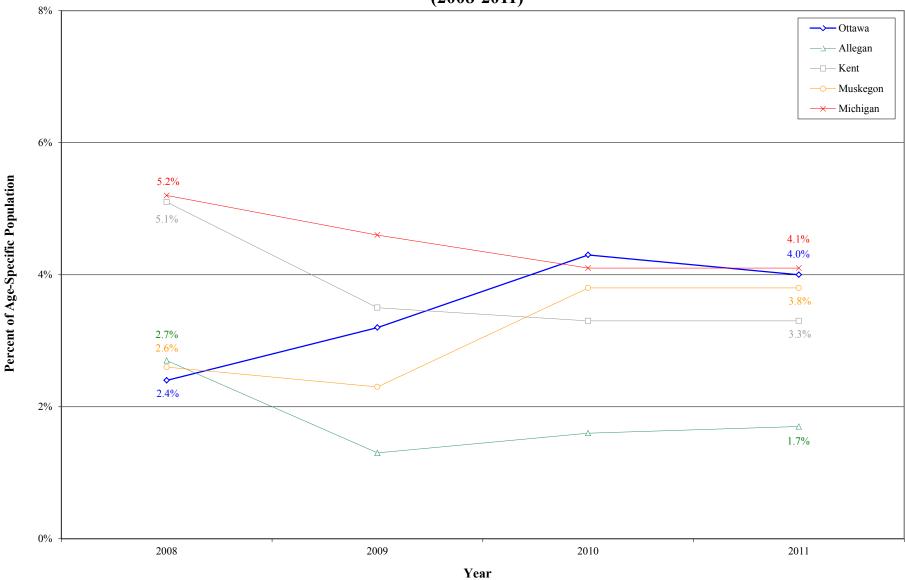

- Among people under the age of 18 in Ottawa County, there has been a 66% increase in the <u>uninsured population</u> since 2008 (2.4% up to 4.0%). The statewide rate of uninsured people under the age of 18 decreased 21% (5.2% down to 4.1%). A similar pattern is evident among the population age 65 and over
- There are 49% fewer <u>physicians</u> in Ottawa County when compared to the State (135.0 physicians per 100,000 residents compared to 266.5 statewide). There are also 39% fewer primary care physicians in Ottawa County as compared to the State (67.7 physicians per 100,000 residents compared to 111.8 statewide)

## $Uninsured\ by\ Age\ ({\tt Ottawa\ County},\ {\tt Adjacent\ Counties},\ {\tt State})$

### Percent of Population\*

| Year | Under Age 18 |         |      |          | Age 18-64 |        |         |       | Age 65 and Older |          |        |         |      |          |          |
|------|--------------|---------|------|----------|-----------|--------|---------|-------|------------------|----------|--------|---------|------|----------|----------|
|      | Ottawa       | Allegan | Kent | Muskegon | Michigan  | Ottawa | Allegan | Kent  | Muskegon         | Michigan | Ottawa | Allegan | Kent | Muskegon | Michigan |
| 2008 | 2.4%         | 2.7%    | 5.1% | 2.6%     | 5.2%      | 10.6%  | 17.9%   | 15.7% | 16.9%            | 16.1%    | 0.0%   | 0.6%    | 0.6% | 0.3%     | 0.6%     |
| 2009 | 3.2%         | 1.3%    | 3.5% | 2.3%     | 4.6%      | 12.5%  | 16.2%   | 17.2% | 19.0%            | 17.6%    | 0.6%   | 0.8%    | 0.0% | 0.0%     | 0.5%     |
| 2010 | 4.3%         | 1.6%    | 3.3% | 3.8%     | 4.1%      | 13.2%  | 19.8%   | 17.2% | 20.8%            | 18.1%    | 0.3%   | 0.0%    | 0.1% | 0.0%     | 0.3%     |
| 2011 | 4.0%         | 1.7%    | 3.3% | 3.8%     | 4.1%      | 13.0%  | 15.4%   | 14.8% | 16.9%            | 17.2%    | 0.3%   | 0.0%    | 0.1% | 0.0%     | 0.4%     |

<sup>\*</sup> Percentages are age-specific and refer to the population in a specific age group