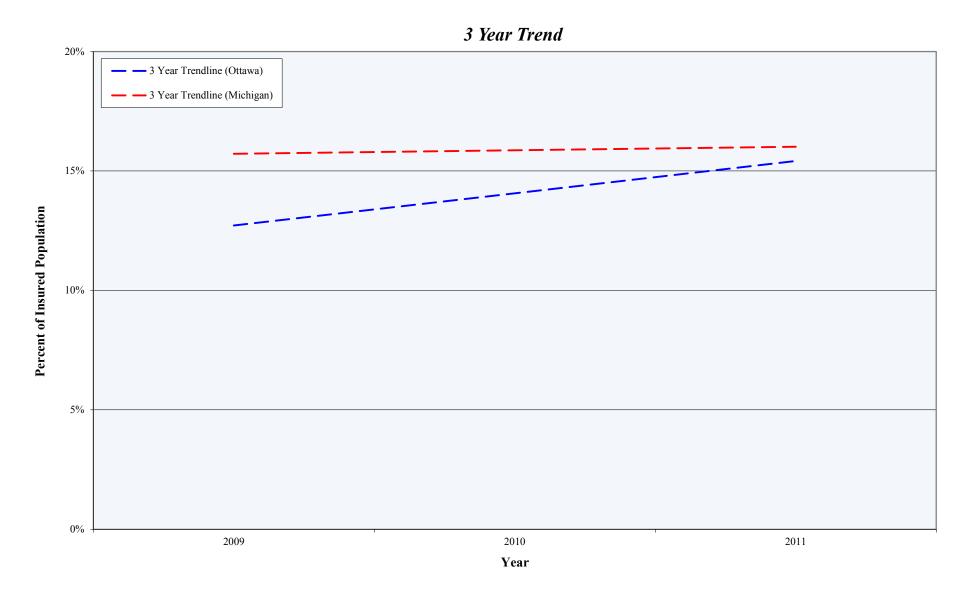

### Health Insurance (2009-2011) Insured By Type of Health Coverage (Ottawa County, Adjacent Counties, State)

#### **Percent of Insured Population**

| Year | Private Insurance* |         |       |          |          | Public Insurance* |         |       |          |          | Both Private and Public Insurance |         |       |          |          |
|------|--------------------|---------|-------|----------|----------|-------------------|---------|-------|----------|----------|-----------------------------------|---------|-------|----------|----------|
|      | Ottawa             | Allegan | Kent  | Muskegon | Michigan | Ottawa            | Allegan | Kent  | Muskegon | Michigan | Ottawa                            | Allegan | Kent  | Muskegon | Michigan |
| 2009 | 75.1%              | 69.8%   | 68.9% | 57.4%    | 64.0%    | 12.5%             | 15.4%   | 18.0% | 26.3%    | 20.4%    | 12.5%                             | 14.8%   | 13.1% | 16.3%    | 15.6%    |
| 2010 | 72.2%              | 66.2%   | 66.1% | 51.6%    | 62.2%    | 13.3%             | 18.2%   | 20.1% | 31.6%    | 21.7%    | 14.5%                             | 15.6%   | 13.8% | 16.8%    | 16.1%    |
| 2011 | 73.0%              | 67.7%   | 68.6% | 55.1%    | 61.6%    | 11.8%             | 18.3%   | 19.2% | 30.2%    | 22.5%    | 15.2%                             | 14.0%   | 12.1% | 14.7%    | 15.9%    |

<sup>\*</sup> Private insurance includes employer-based health insurance, direct-purchase health coverage, and TRICARE/other military health coverage. Public insurance includes Medicare, Medicaid and other medical assistance programs, VA Health Care, the Children's Health Insurance Program, and individual state health plans