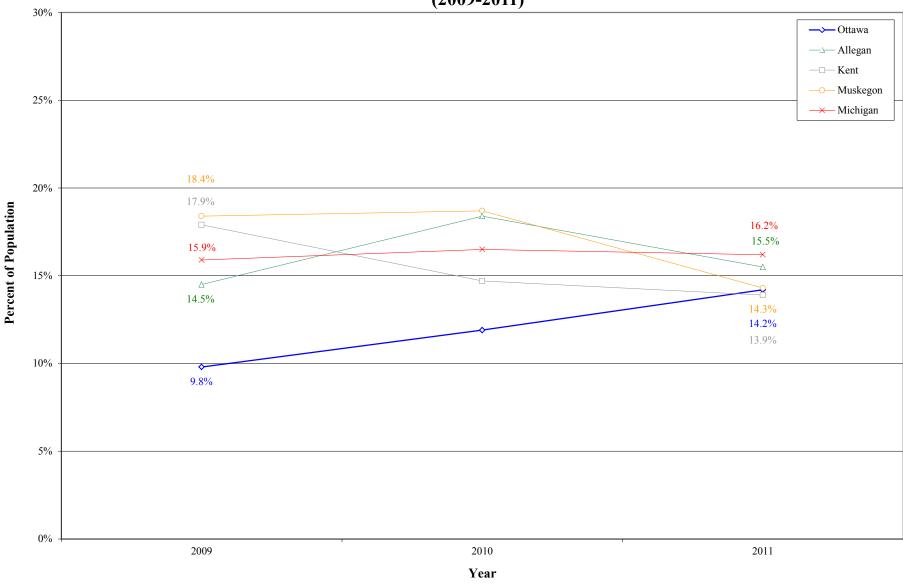

## Health Insurance (2009-2011) Uninsured By Educational Attainment (Ottawa County, Adjacent Counties, State)

#### Percent of Population\* Less Than a High School Diploma **High School Diploma** Year Allegan Kent Muskegon Michigan Ottawa Kent Muskegon Michigan Ottawa Allegan 17.2% 26.0% 18.7% 19.7% 9.8% 14.5% 17.9% 18.4% 15.9% 2009 19.3% 2010 8.9% 18.7% 20.1% 25.0% 19.4% 20.2% 11.9% 18.4% 14.7% 16.5% 2011 23.3% 9.1% 25.5% 15.1% 19.6% 14.2% 15.5% 13.9% 14.3% 16.2%

<sup>\*</sup> Percentages are based on the population in a specific educational attainment group