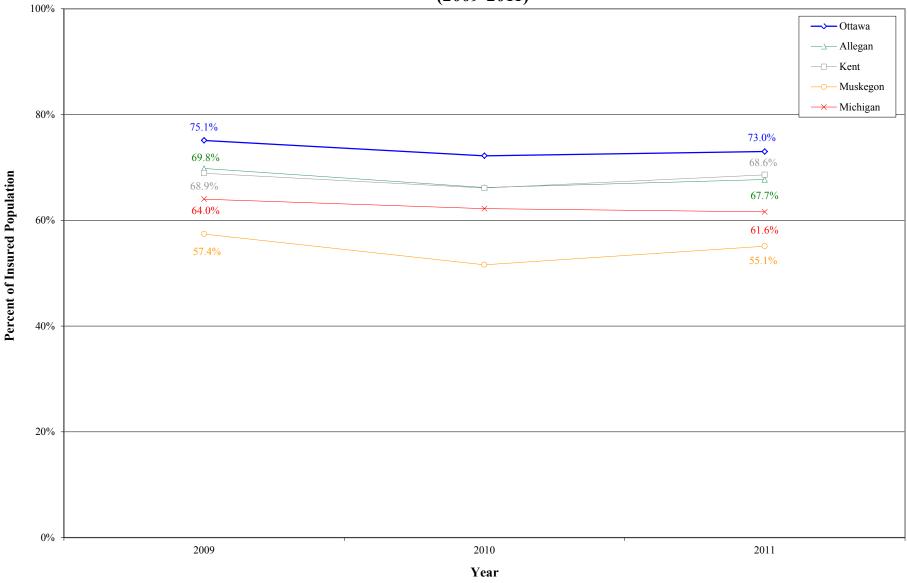

### Health Insurance (2009-2011) Insured By Type of Health Coverage (Ottawa County, Adjacent Counties, State)

#### **Percent of Insured Population**

| Year | Private Insurance* |         |       |          |          | Public Insurance* |         |       |          |          | Both Private and Public Insurance |         |       |          |          |
|------|--------------------|---------|-------|----------|----------|-------------------|---------|-------|----------|----------|-----------------------------------|---------|-------|----------|----------|
|      | Ottawa             | Allegan | Kent  | Muskegon | Michigan | Ottawa            | Allegan | Kent  | Muskegon | Michigan | Ottawa                            | Allegan | Kent  | Muskegon | Michigan |
| 2009 | 75.1%              | 69.8%   | 68.9% | 57.4%    | 64.0%    | 12.5%             | 15.4%   | 18.0% | 26.3%    | 20.4%    | 12.5%                             | 14.8%   | 13.1% | 16.3%    | 15.6%    |
| 2010 | 72.2%              | 66.2%   | 66.1% | 51.6%    | 62.2%    | 13.3%             | 18.2%   | 20.1% | 31.6%    | 21.7%    | 14.5%                             | 15.6%   | 13.8% | 16.8%    | 16.1%    |
| 2011 | 73.0%              | 67.7%   | 68.6% | 55.1%    | 61.6%    | 11.8%             | 18.3%   | 19.2% | 30.2%    | 22.5%    | 15.2%                             | 14.0%   | 12.1% | 14.7%    | 15.9%    |

<sup>\*</sup> Private insurance includes employer-based health insurance, direct-purchase health coverage, and TRICARE/other military health coverage. Public insurance includes Medicare, Medicaid and other medical assistance programs, VA Health Care, the Children's Health Insurance Program, and individual state health plans