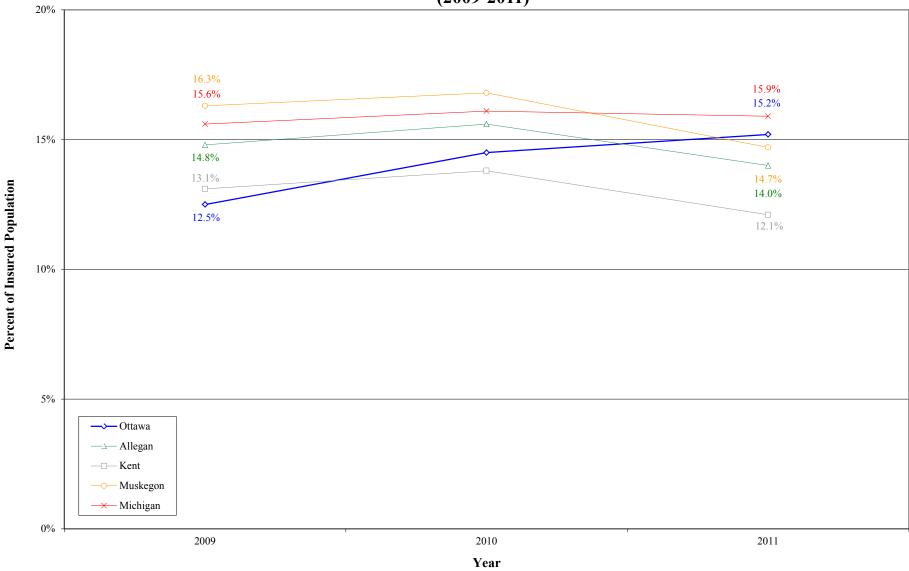

### Health Insurance (2009-2011) Insured By Type of Health Coverage (Ottawa County, Adjacent Counties, State)

#### **Percent of Insured Population**

| Year | Private Insurance* |         |       |          |          | Public Insurance* |         |       |          |          | Both Private and Public Insurance |         |       |          |          |
|------|--------------------|---------|-------|----------|----------|-------------------|---------|-------|----------|----------|-----------------------------------|---------|-------|----------|----------|
|      | Ottawa             | Allegan | Kent  | Muskegon | Michigan | Ottawa            | Allegan | Kent  | Muskegon | Michigan | Ottawa                            | Allegan | Kent  | Muskegon | Michigan |
| 2009 | 75.1%              | 69.8%   | 68.9% | 57.4%    | 64.0%    | 12.5%             | 15.4%   | 18.0% | 26.3%    | 20.4%    | 12.5%                             | 14.8%   | 13.1% | 16.3%    | 15.6%    |
| 2010 | 72.2%              | 66.2%   | 66.1% | 51.6%    | 62.2%    | 13.3%             | 18.2%   | 20.1% | 31.6%    | 21.7%    | 14.5%                             | 15.6%   | 13.8% | 16.8%    | 16.1%    |
| 2011 | 73.0%              | 67.7%   | 68.6% | 55.1%    | 61.6%    | 11.8%             | 18.3%   | 19.2% | 30.2%    | 22.5%    | 15.2%                             | 14.0%   | 12.1% | 14.7%    | 15.9%    |

<sup>\*</sup> Private insurance includes employer-based health insurance, direct-purchase health coverage, and TRICARE/other military health coverage. Public insurance includes Medicare, Medicaid and other medical assistance programs, VA Health Care, the Children's Health Insurance Program, and individual state health plans