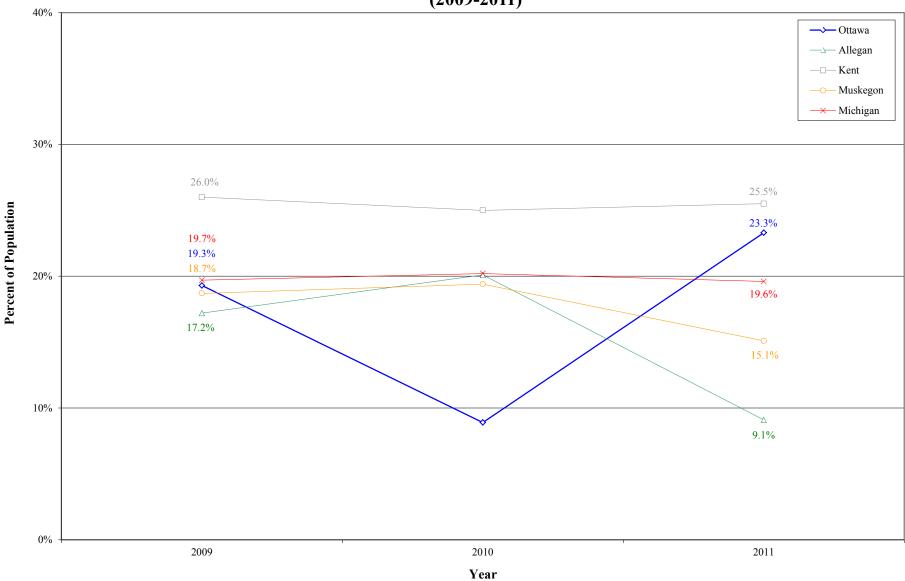

## Health Insurance (2009-2011) Uninsured By Educational Attainment (Ottawa County, Adjacent Counties, State)

#### Percent of Population\* Less Than a High School Diploma **High School Diploma** Year Allegan Kent Muskegon Michigan Ottawa Kent Muskegon Michigan Ottawa Allegan 17.2% 26.0% 18.7% 19.7% 9.8% 14.5% 17.9% 18.4% 15.9% 2009 19.3% 2010 8.9% 18.7% 20.1% 25.0% 19.4% 20.2% 11.9% 18.4% 14.7% 16.5% 2011 23.3% 9.1% 25.5% 15.1% 19.6% 14.2% 15.5% 13.9% 14.3% 16.2%

<sup>\*</sup> Percentages are based on the population in a specific educational attainment group