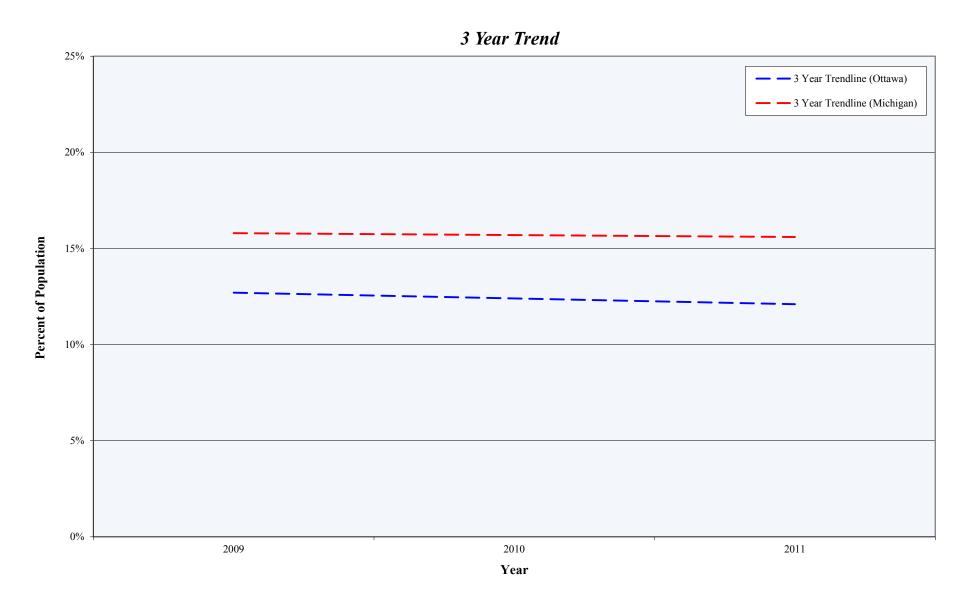

## Uninsured Among Households with Income Under \$25,000 (2009-2011)

## **Uninsured Among Households with Income Under \$25,000**