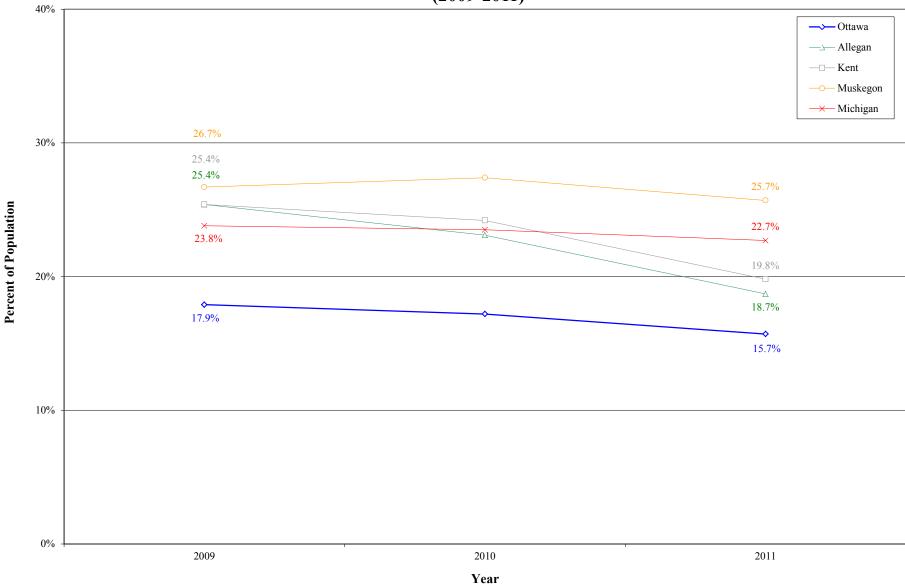

## Health Insurance (2009-2011) Uninsured by Employment Status (co.

Uninsured by Employment Status (Ottawa County, Adjacent Counties, State)

#### Percent of Population\*

| Year | Employed Full-Time |         |      |          |          | Employed Less Than Full-Time |         |       |          |          | Unemployed |         |       |          |          |
|------|--------------------|---------|------|----------|----------|------------------------------|---------|-------|----------|----------|------------|---------|-------|----------|----------|
|      | Ottawa             | Allegan | Kent | Muskegon | Michigan | Ottawa                       | Allegan | Kent  | Muskegon | Michigan | Ottawa     | Allegan | Kent  | Muskegon | Michigan |
| 2009 | 6.3%               | 9.3%    | 8.8% | 9.0%     | 10.0%    | 17.9%                        | 25.4%   | 25.4% | 26.7%    | 23.8%    | 37.6%      | 46.9%   | 43.7% | 43.7%    | 41.3%    |
| 2010 | 8.5%               | 11.0%   | 9.9% | 12.5%    | 10.4%    | 17.2%                        | 23.1%   | 24.2% | 27.4%    | 23.5%    | 39.9%      | 52.6%   | 36.4% | 40.5%    | 42.2%    |
| 2011 | 8.0%               | 8.8%    | 8.4% | 8.1%     | 10.2%    | 15.7%                        | 18.7%   | 19.8% | 25.7%    | 22.7%    | 40.8%      | 49.2%   | 34.2% | 38.2%    | 39.0%    |

<sup>\*</sup> Percentages are based on the population in a specific employment status group