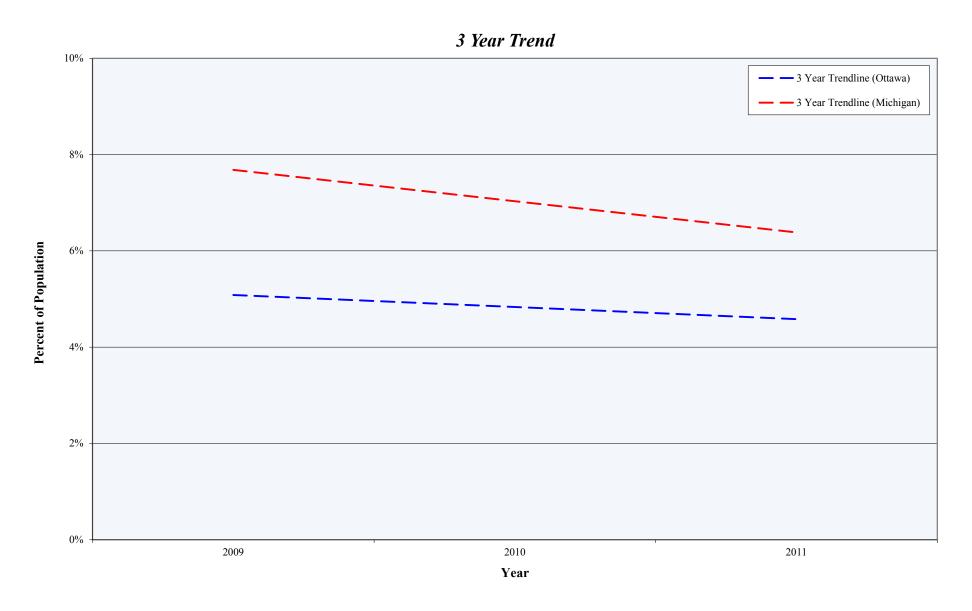

## Uninsured Among Households with Income Under \$25,000 (2009-2011)

## **Uninsured Among Households with Income Under \$25,000**