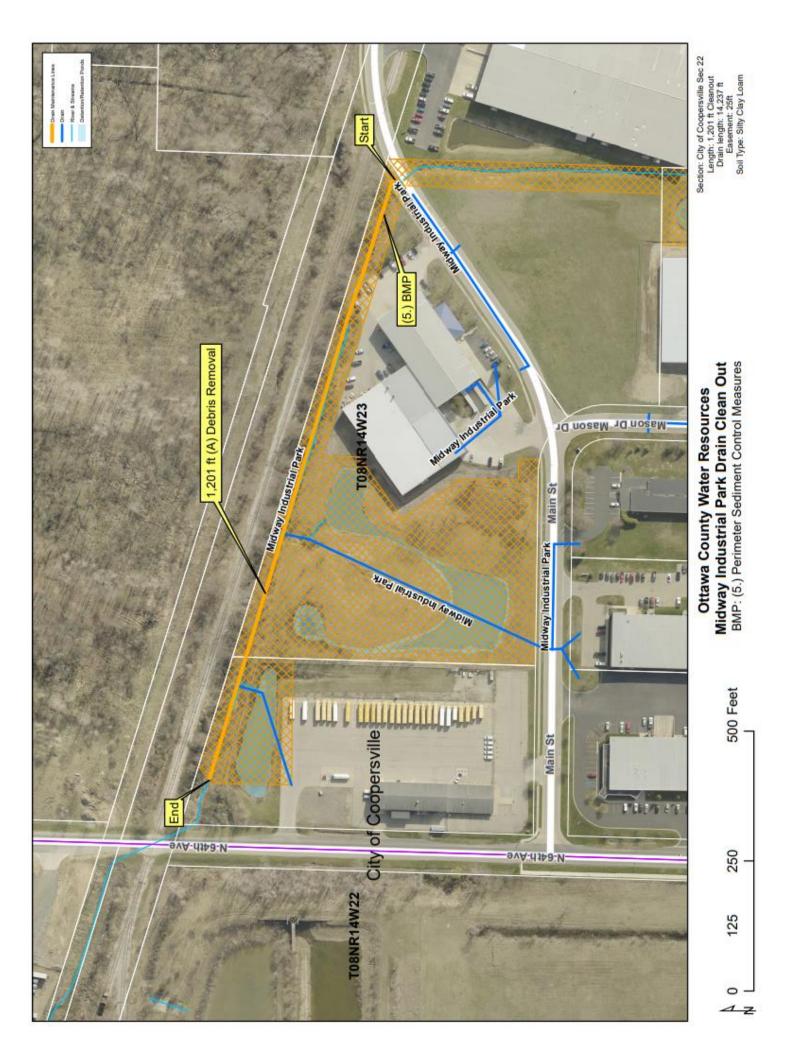

## NOTICE OF DRAIN MAINTENANCE

February 22, 2024

Recently an inspection was made of the Midway Industrial Park Drain which runs through or near your property. The result of the inspection was that maintenance including brush and tree removal is necessary. During the next two weeks, contractors will be walking the drain/drainage easement to prepare their bid for the work. A follow-up letter will be sent out once we know who the contractor will be and their schedule.

Thank You,

**Emily Grasch Drain Inspector** 

Encl: Map of the proposed drain maintenance area (on the back of this letter)