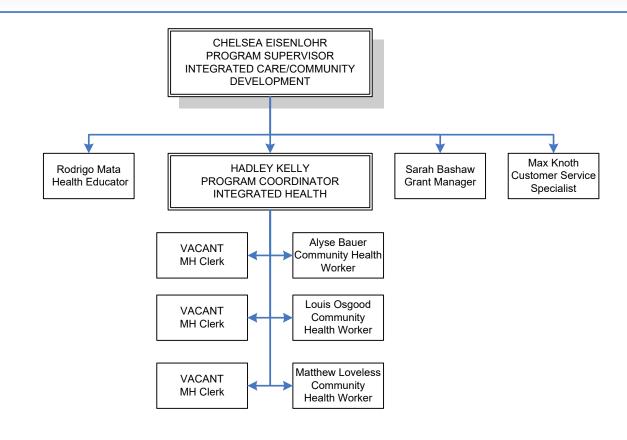

## COMMUNITY MENTAL HEALTH OF OTTAWA COUNTY Organizational Chart – CCBHC/INTEGRATED CARE