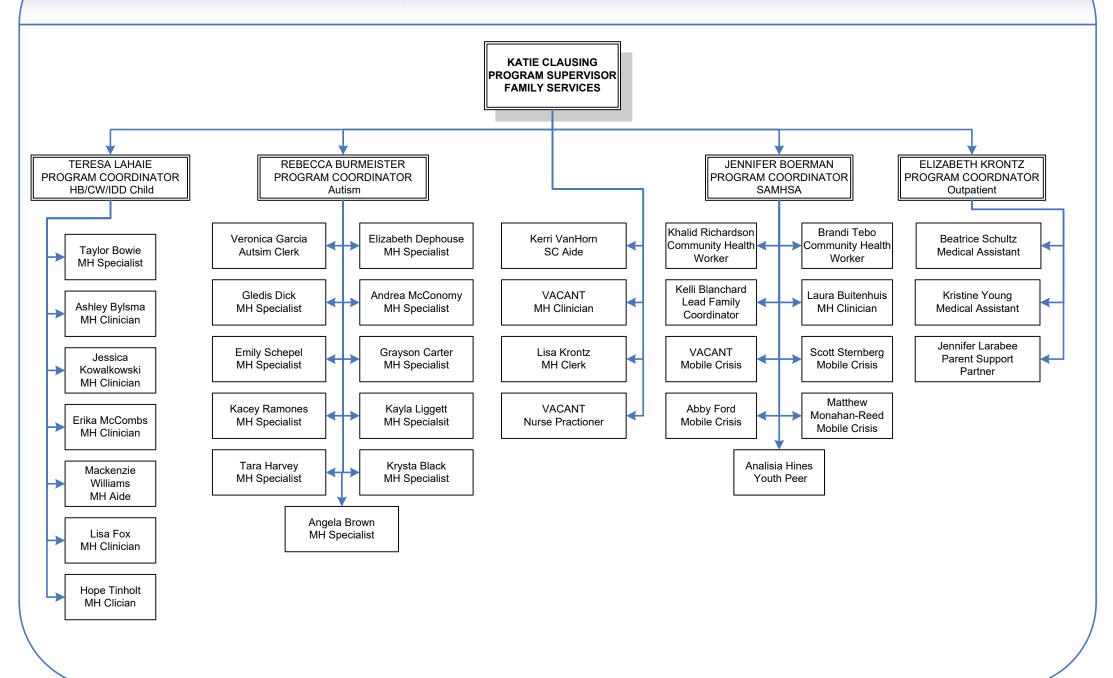

#### COMMUNITY MENTAL HEALTH OF OTTAWA COUNTY Organizational Chart – FAMILY SERVICES