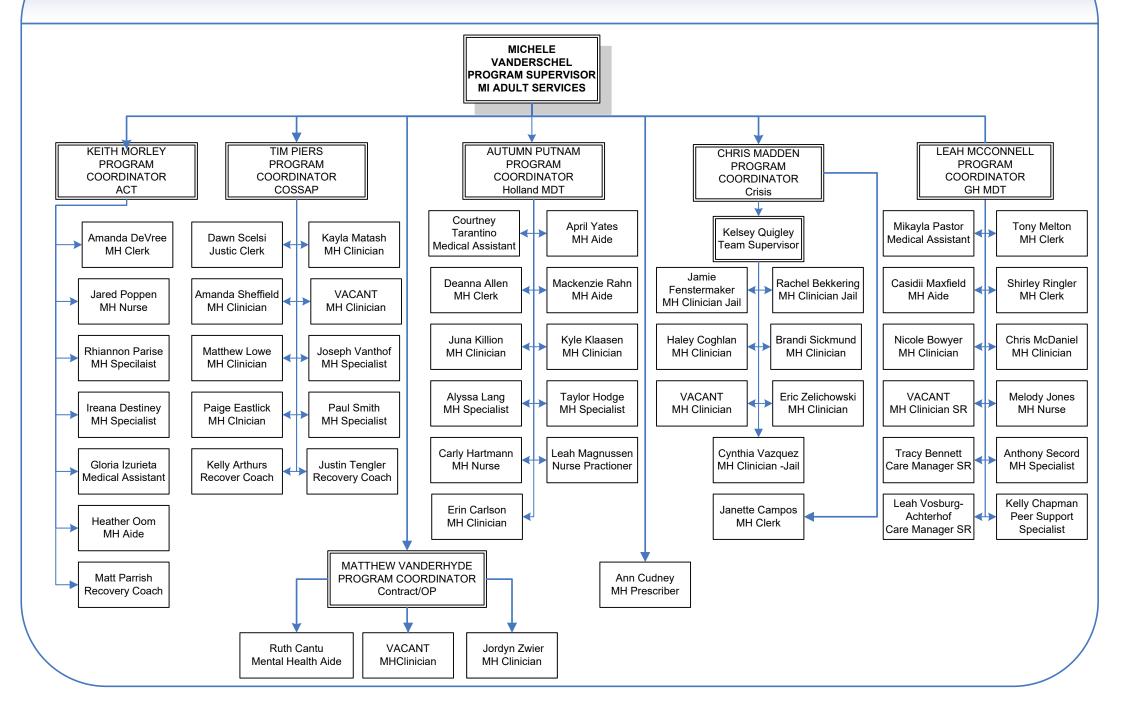

#### COMMUNITY MENTAL HEALTH OF OTTAWA COUNTY Organizational Chart – MI ADULT SERVICES