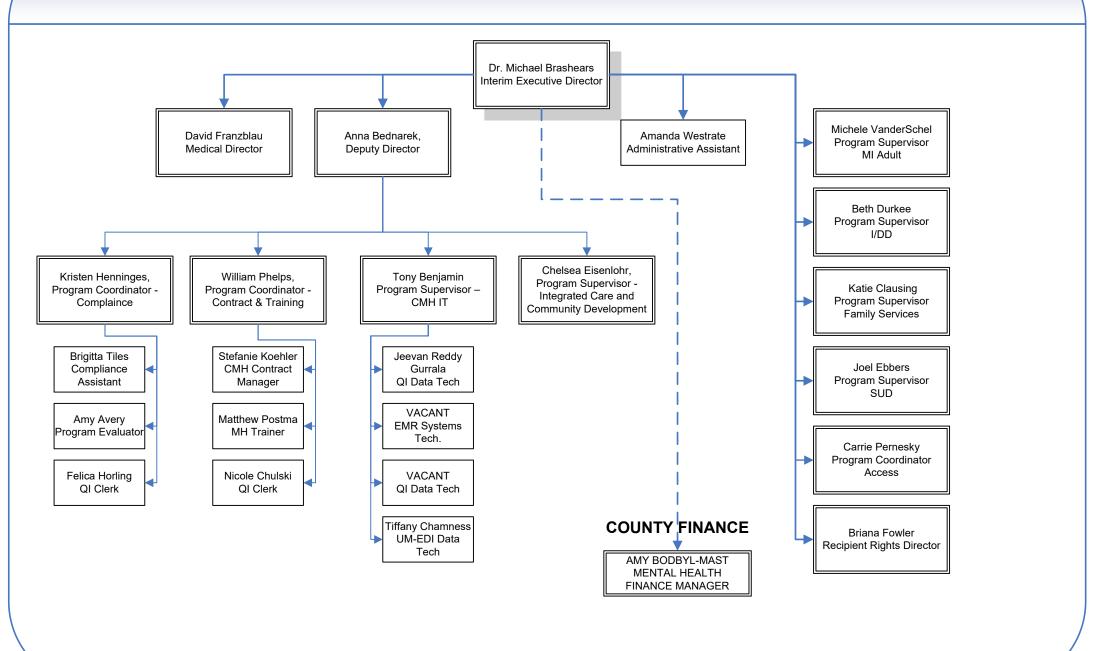

### COMMUNITY MENTAL HEALTH OF OTTAWA COUNTY Organizational Chart - ADMINISTRATION