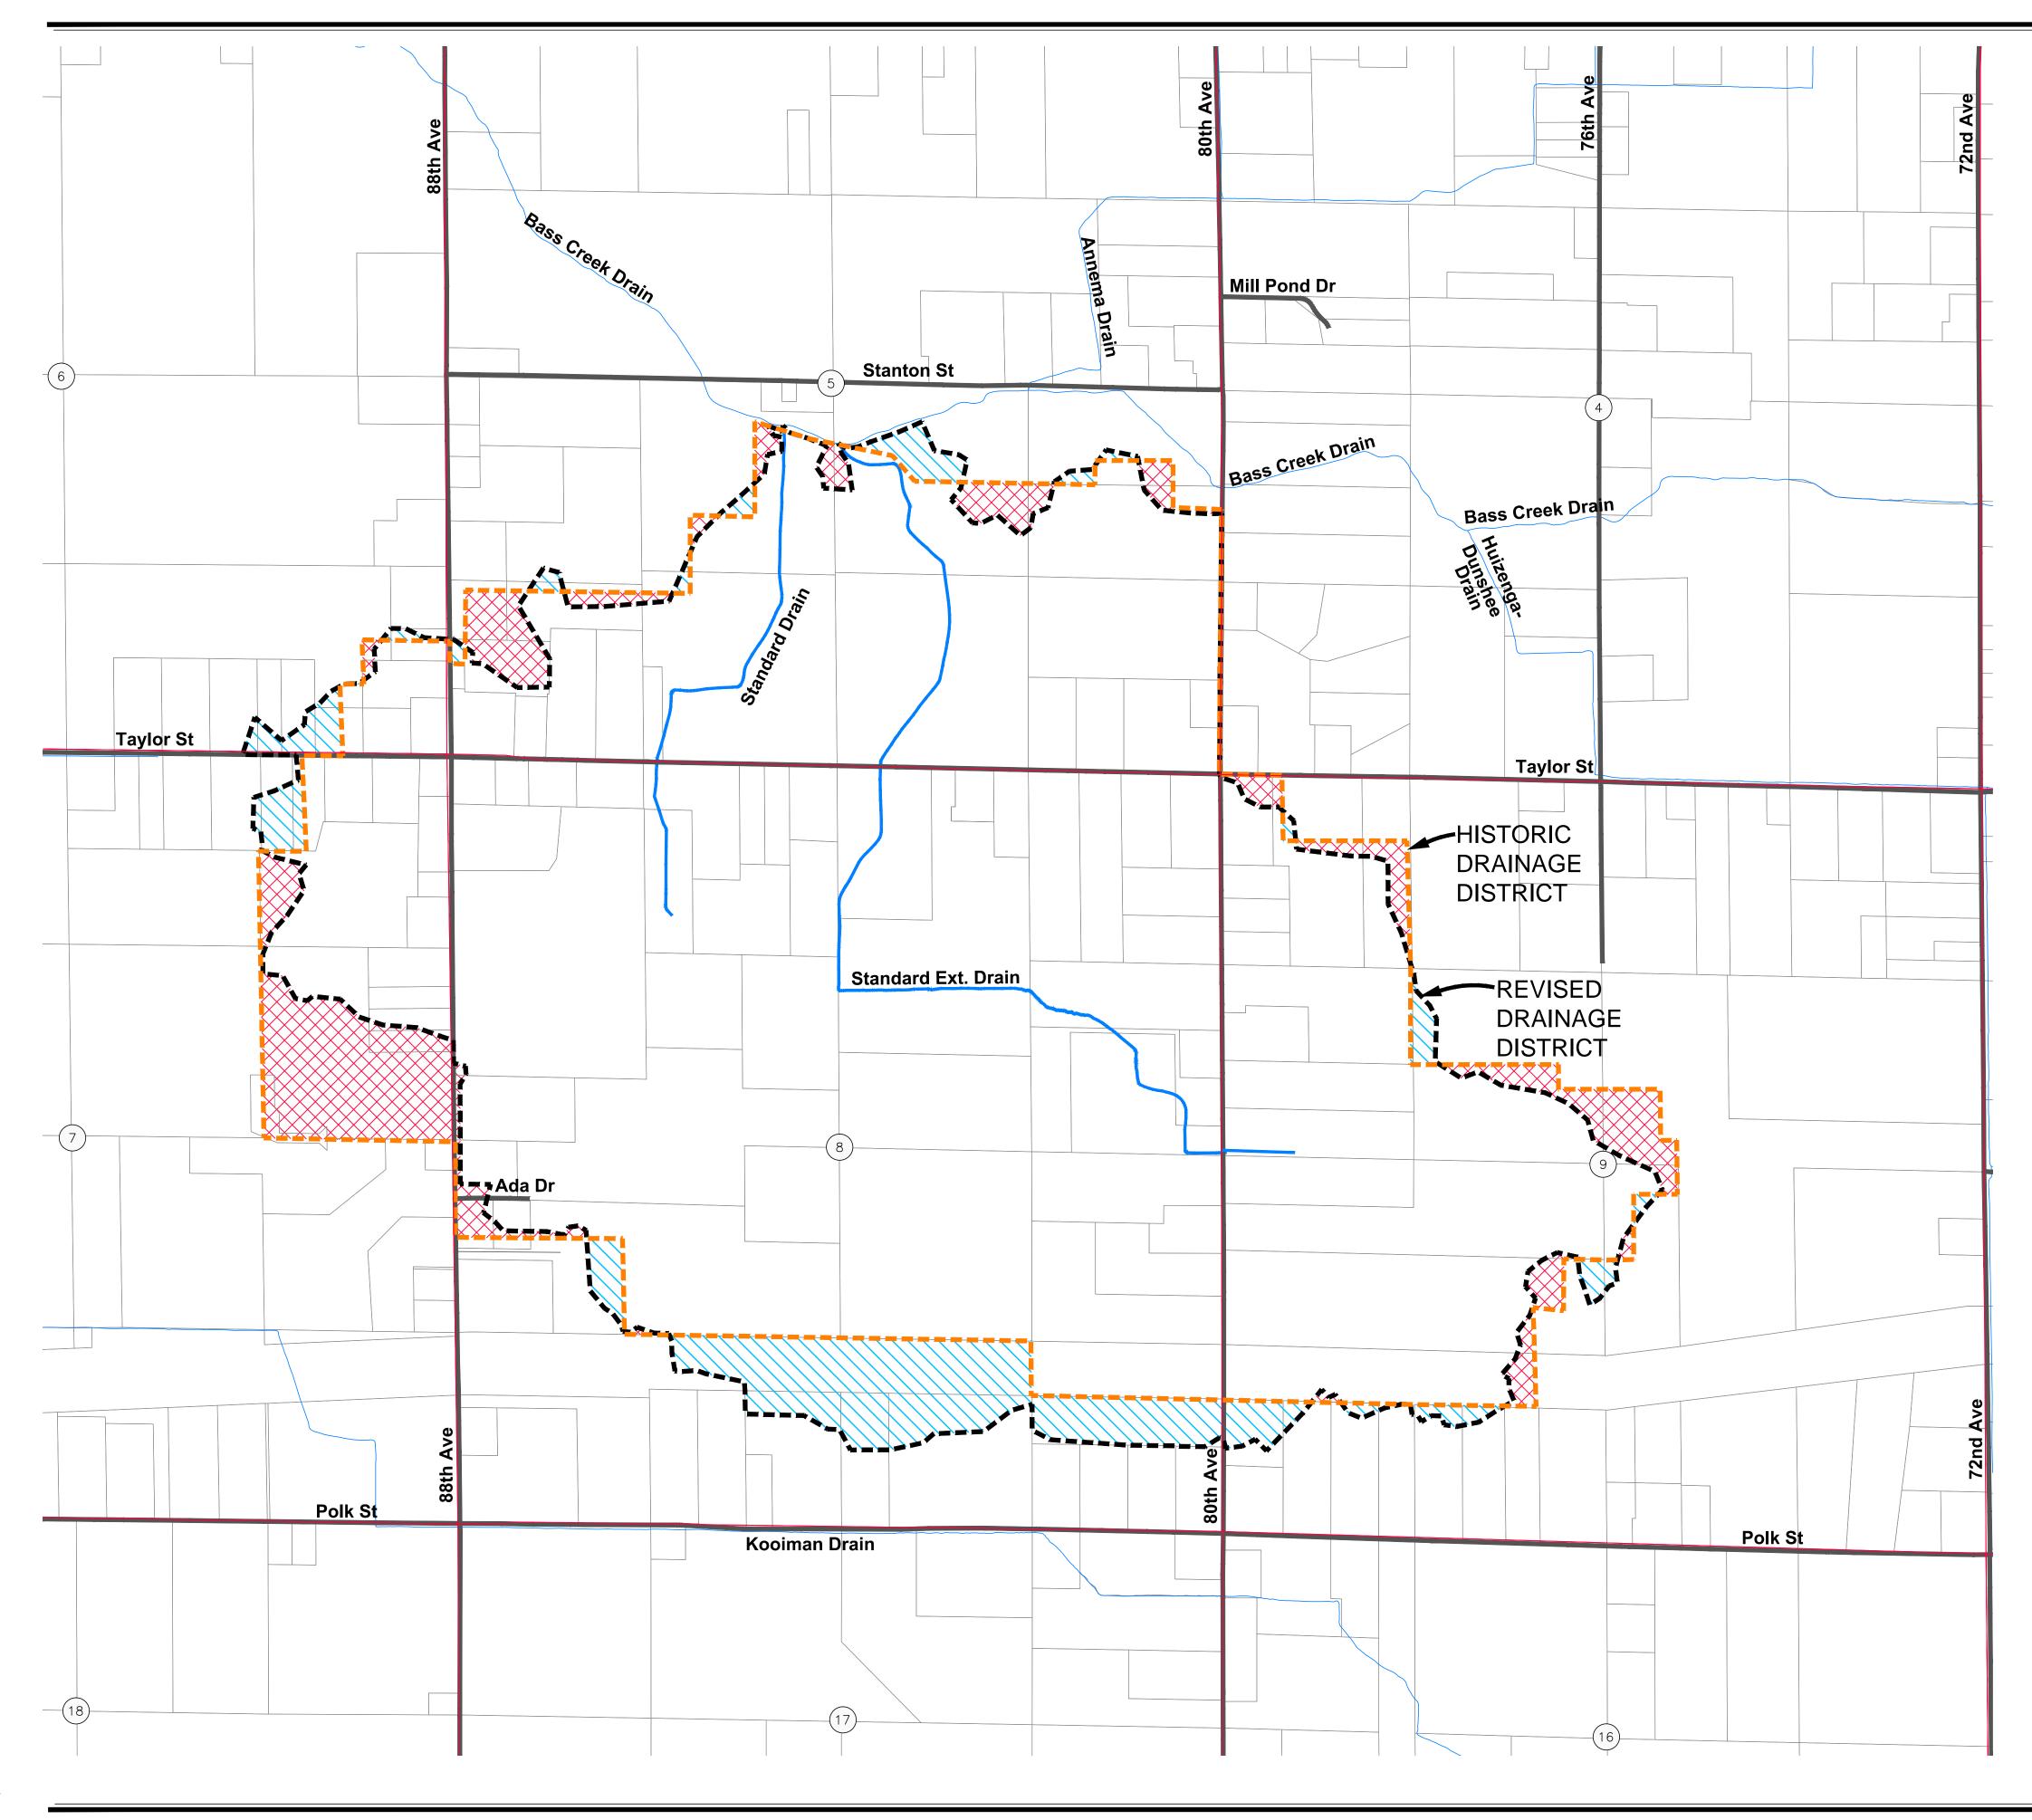

## STANDARD DRAIN DRAINAGE DISTRICT

## SECTIONS 5-9 T6N R14W BLENDON TOWNSHIP, OTTAWA COUNTY

| <b>DRAINAGE DISTRICT INFORMATION:</b> |              |
|---------------------------------------|--------------|
| HISTORIC DISTRICT:                    | 967.75 ACRES |
| <b>REVISED DISTRICT:</b>              | 965.47 ACRES |
| LANDS ADDED:                          | 67.10 ACRES  |
| LANDS REMOVED:                        | 69.38 ACRES  |
| DRAIN LENGTH<br>STANDARD DRAIN        | 2.33 MILES   |

## **LEGEND**

|   | LANDS REMOVED                       |
|---|-------------------------------------|
|   | LANDS ADDED                         |
|   | DRAIN ALIGNMENT (OPEN CHANNEL)      |
|   | DRAIN ALIGNMENT (ENCLOSED)          |
|   | HISTORIC DRAINAGE DISTRICT BOUNDARY |
|   | REVISED DRAINAGE DISTRICT BOUNDARY  |
|   | CITY/VILLAGE LIMITS                 |
|   | PARCEL LINES                        |
|   | ROADS                               |
|   | SECTION LINES                       |
|   | TOWNSHIP LINE                       |
|   | COUNTY LINE                         |
| # | SECTION NUMBERS                     |